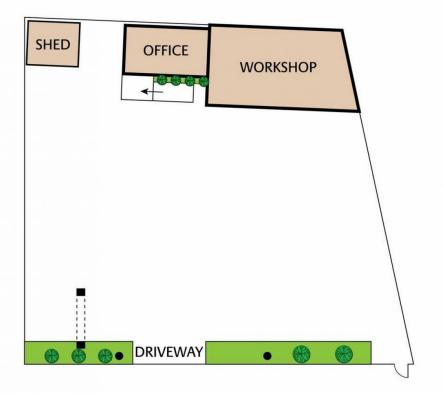

**Building Size**: 102 sqm **Land Size**: 529 sqm

View: https://www.ypa.com.au/8176794

Carla Primiano 0407 183 331

Manu Kumar 0435 456 004