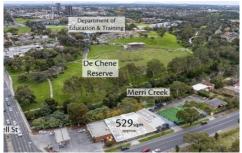

Ideally positioned with seamless access to CityLink, Melbourne CBD, public transport, and the popular Lygon Street tram route, This is a prime location for various redevelopment ventures (STCA).

## This site offers:

- Strategic location abutting lush riverside parkland, ideal for commercial or residential development.
- Strong tenant in place, offering income security while you

**Price**: Expressions of Interest