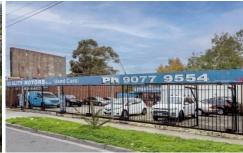

## 5 Elizabeth St Coburg VIC

Seize the chance to own a highly sought-after commercial site in Coburg.

Currently operating as a car yard, this exceptional property spans approx. 529m² and boasts a 25.7m frontage along the thriving Coburg corridor.