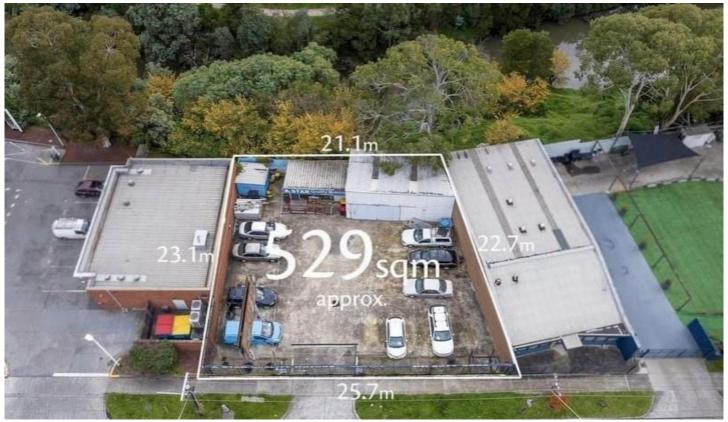

## 5 Elizabeth St Coburg VIC

Seize the chance to own a highly sought-after commercial site in Coburg.

Currently operating as a car yard, this exceptional property spans approx. 529m² and boasts a 25.7m frontage along the thriving Coburg corridor.

**Building Size**: 102 sqm **Land Size**: 529 sqm

View: https://www.ypa.com.au/8176794

Carla Primiano 0407 183 331

Manu Kumar 0435 456 004