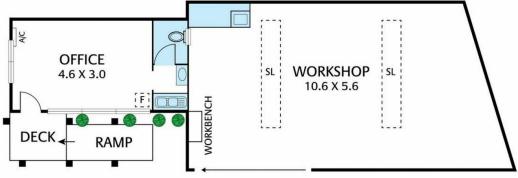

**Building Size**: 102 sqm **Land Size**: 529 sqm

View: https://www.ypa.com.au/8176794

Carla Primiano 0407 183 331

Manu Kumar 0435 456 004