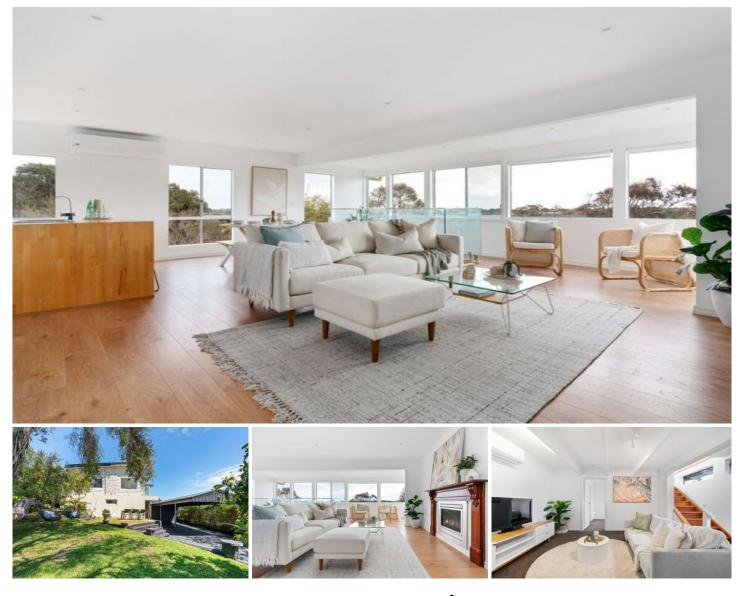

## **60 Preston Street Rye VIC**

Discover coastal living at its finest in this thoughtfully designed two-level residence, perfectly positioned to capture stunning northern treetop views towards the bay. Uniquely set back approximately 35 meters from the property boundary, this rare offering provides an exceptional street presence and private frontage. Set on a generous 720m<sup>2</sup> block, this home offers the perfect blend of space, comfort, and contemporary coastal lifestyle.

**Key Features** 

Living Spaces

? Expansive open-plan living and dining area bathed in natural light.

? Modern updated kitchen with gas cooktop.

? Additional family room on lower level.