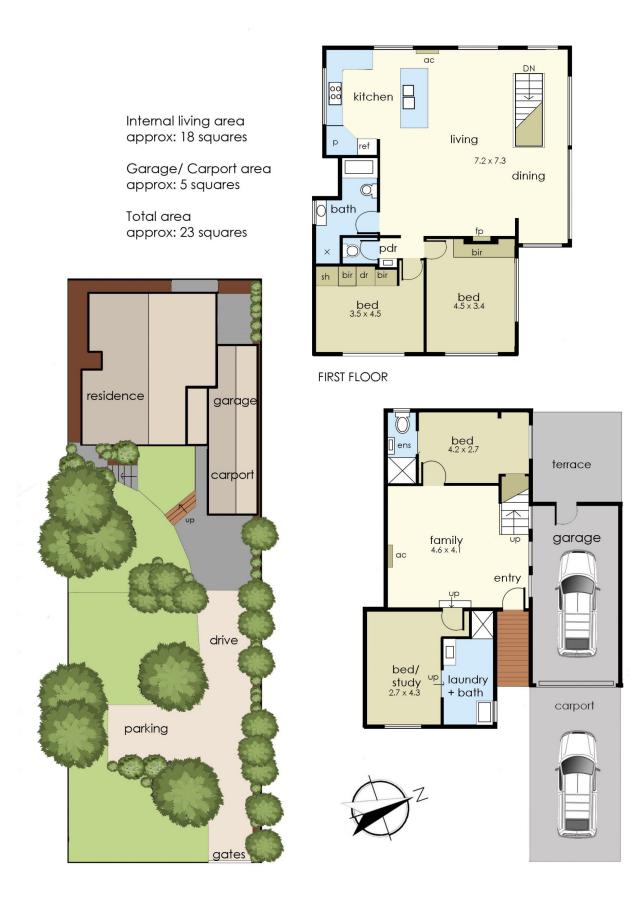

## 60 Preston Street, Rye

© Produced by DND Floor Plans

This floorplan is for illustration purposes only and no warranty is given to its accuracy. Purchasers are advised to carry out their own investigations.