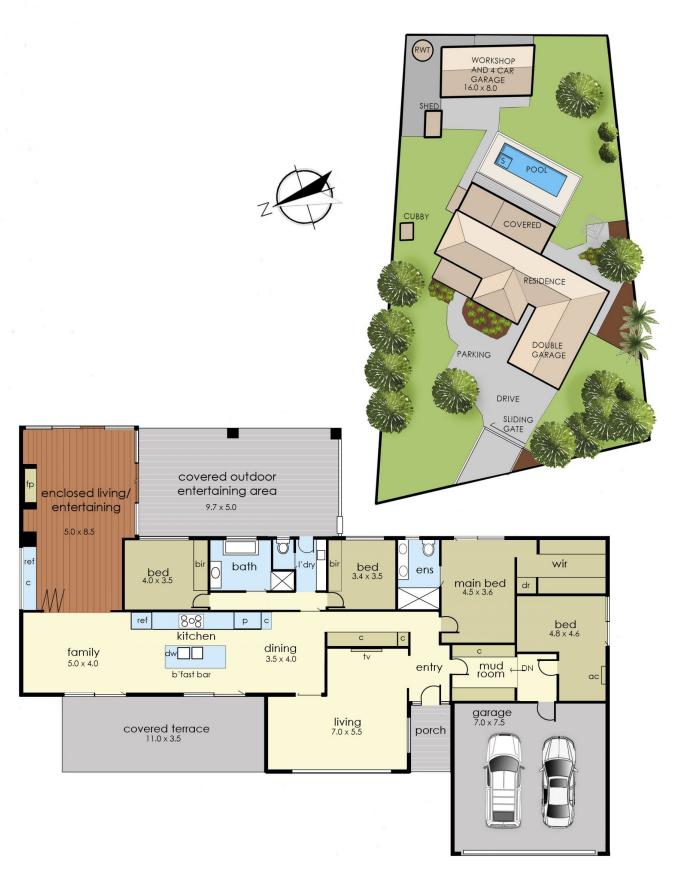

Arriving through the automated secure gate and into the conveniently situated double lockup garage, be welcomed into the property with a large exposed aggregate driveway leading into a double remote lockup garage and plenty of extra spaces for guests. An inviting entrance takes you through to the main living room, as well as the master bedroom which boasts an oversized walk in wardrobe,

4 🚐 2 🔓 6 🚍

**Price**: \$1,980,000 - \$2,170,000

Land Size: 2656 sqm

View: https://www.ypa.com.au/8177108

Ryan O'Connor 0422 564 474

Pietra Vieira 0452 569 994

20 Mashie Court, Rosebud

© Produced by DND Floor Plans