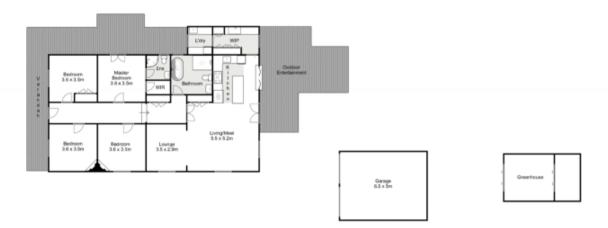

## 52 Lerderderg Street Bacchus Marsh VIC

This inviting Victorian home effortlessly blends classical charm with contemporary elegance. From the moment you step inside, you're welcomed by soaring ceilings, original archways, and stunning timber floors, complemented by beautiful stained glass feature panes. The home boasts four generously sized bedrooms, with the master featuring a walk-in robe, an updated ensuite, and French doors that lead to a private patio. The remaining bedrooms are serviced by a beautifully renovated bathroom, complete with a walk-in shower, a standalone bath, a toilet, and a vanity with ample storage.

As you move through the wide hallway, you enter the expansive living and dining area, adorned with large windows, high ceilings, intricate cornices, and bamboo flooring. The adjoining entertainer's kitchen is a true showstopper, equipped with ample cupboard space, a