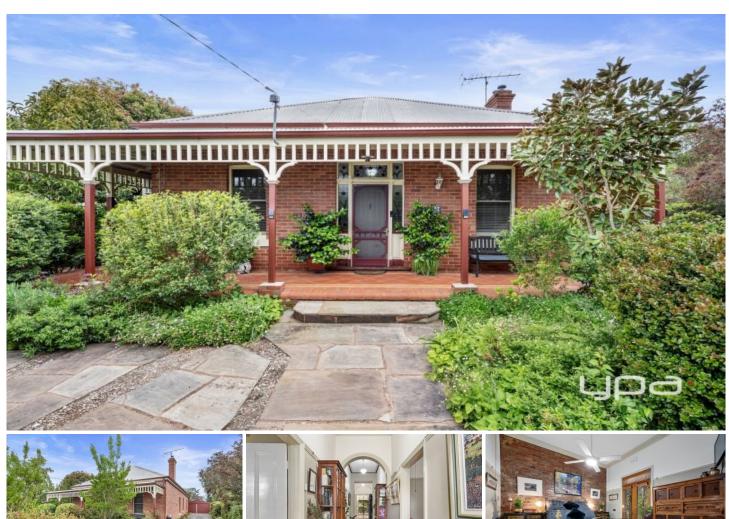

## 52 Lerderderg Street Bacchus Marsh VIC

This inviting Victorian home effortlessly blends classical charm with contemporary elegance. From the moment you step inside, you're welcomed by soaring ceilings, original archways, and stunning timber floors, complemented by beautiful stained glass feature panes. The home boasts four generously sized bedrooms, with the master featuring a walk-in robe, an updated ensuite, and French doors that lead to a private patio. The remaining bedrooms are serviced by a beautifully renovated bathroom, complete with a walk-in shower, a standalone bath, a toilet, and a vanity with ample storage.

As you move through the wide hallway, you enter the expansive living and dining area, adorned with large windows, high ceilings, intricate cornices, and bamboo flooring. The adjoining entertainer's kitchen is a true showstopper, equipped with ample cupboard space, a