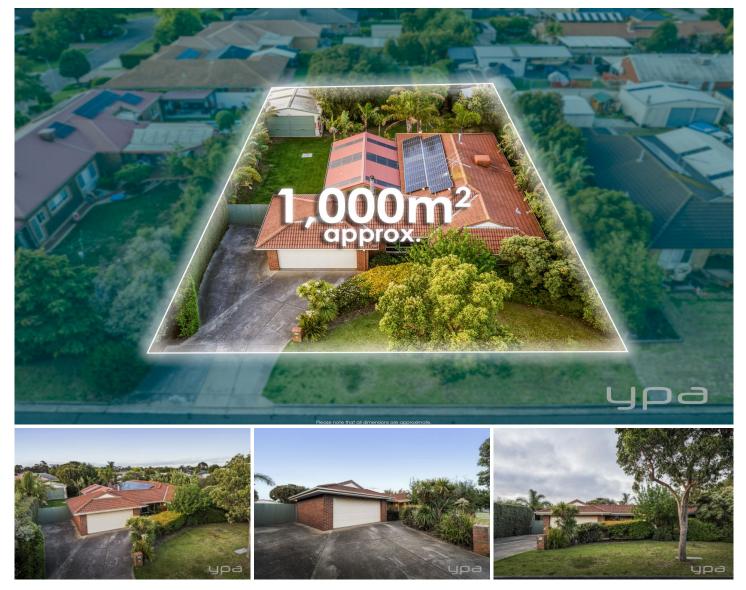

## **79 Hopetoun Road Werribee VIC**

Perfectly positioned amongst sought after homes within the exclusive Westleigh Gardens estate is this brilliant opportunity. Set on approximately 1000 sq this home is sure to impress any growing family. With unrestricted side access and plenty of off street parking this home is perfectly suited to those with caravans, boats, trailers etc.

Only a short drive to Werribee CBD Shops, Restaurants, Cafes and Werribee Train Station, you will feel as though you are truly amongst all Wyndham has to offer. With reputable schools including Werribee Secondary, Mackillop College, Corpus Christi PS & Riverwalk PS all within a short distance. Extra ammenities within walking distance include Public transport, Bike & Walking tracks, Riverwalk Water Park and a very quick entry onto the freeway to reach either Melbourne CBD or the entry to Geelong highway.

| Price     | : \$850,000 - \$935,000          |
|-----------|----------------------------------|
| Land Size | : 1000 sqm                       |
| View      | : https://www.ypa.com.au/8177790 |

Kirsty Cunningham 0414 344 475