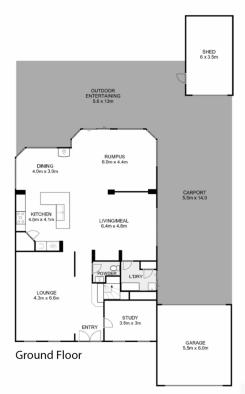

ty to parks, shops, walking tracks, public transport and zoned schools including Saint Catherin of Sienna and Saint Francis College, this property offers not only a perfect family living environment but a wonderful area to enjoy all that the beautiful Westlake community has to offer.

The façade of this home features a stunning render with a feature colour scheme, creating a sense of grandeur even before you walk through the door. Accompanied by the park directly across the street that further creates an ideal spot for families of all ages to enjoy.

The huge front formal lounge featuring ceiling fan and a

5 Pag 2 Ray 3 Ray

**Price**: \$849,000 - \$899,000

Land Size: 700 sqm

View: https://www.ypa.com.au/8177801



Shane Spiteri 0488 980 115



Ricky Frew 0402 007 100





First Floor



## 52 Westlake Drive, Melton West