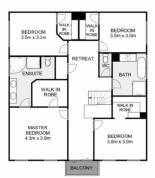

n close proximity to parks, shops, walking tracks, public transport and zoned schools including Saint Catherin of Sienna and Saint Francis College, this property offers not only a perfect family living environment but a wonderful area to enjoy all that the beautiful Westlake community has to offer.

The façade of this home features a stunning render with a feature colour scheme, creating a sense of grandeur even before you walk through the door. Accompanied by the park directly across the street that further creates an ideal spot for families of all ages to enjoy.

The huge front formal lounge featuring ceiling fan and a

5 Pag 2 Ray 3 Ray

**Price**: \$849,000 - \$899,000

Land Size: 700 sqm

View: https://www.ypa.com.au/8177801



Shane Spiteri 0488 980 115



Ricky Frew 0402 007 100





First Floor



## 52 Westlake Drive, Melton West