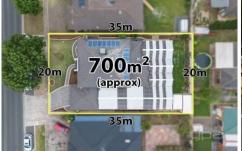

## 52 Westlake Drive Melton West VIC

Situated on a generous allotment of 700m2 (approx.) in a beautiful tree lined street in one of Melton West's most picturesque and sought-after areas, this property is sure to impress all buyers. Being within close proximity to parks, shops, walking tracks, public transport and zoned schools including Saint Catherin of Sienna and Saint Francis College, this property offers not only a perfect family living environment but a wonderful area to enjoy all that the beautiful Westlake community has to offer.

The huge front formal lounge featuring ceiling fan and a

5 Pag 2 Ray 3 Ray

**Price**: \$849,000 - \$899,000

Land Size: 700 sqm

View: https://www.ypa.com.au/8177801

Shane Spiteri 0488 980 115

Ricky Frew 0402 007 100