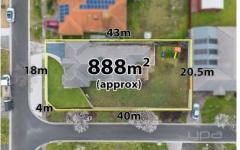

4 🕒 2 📛 2 🖨

**Price**: \$699,000 - \$749,000

Land Size: 888 sqm

View: https://www.ypa.com.au/8177854

Shane Spiteri 0488 980 115

Ricky Frew 0402 007 100

24 Haywood Grove, Melton West