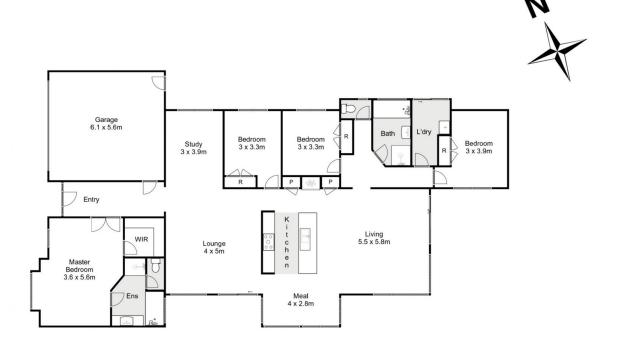

The well-appointed master bedroom offers an abundance of space while further featuring a walk-in robe with ample storage and a stunning sizable ensuite which includes a spa bath. The remaining three bedrooms all situated