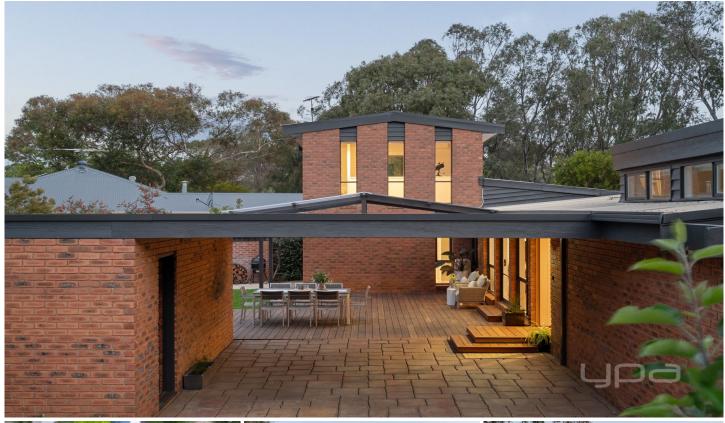

## **5 McGregor Court Bacchus Marsh VIC**

Situated on a 1678m2 (approx.) double block of land, is an irreplaceable home boasting a prime location within proximity to all amenities including Bacchus Marsh hospital, Bacchus Marsh Secondary College, Bacchus Marsh Grammar, Train station, Town centre and so much more. With the Werribee River and scenic walking track at your back doorstep, this extraordinary home is truly like nothing you've ever seen before.

From start to finish, this home displays exceptional quality.

5 P 2 6 6

**Price**: \$1,199,000 - \$1,249,000

Land Size: 1678 sqm

View: https://www.ypa.com.au/8178031

Shane Spiteri 0488 980 115

Tahlia Hall 0422 419 589