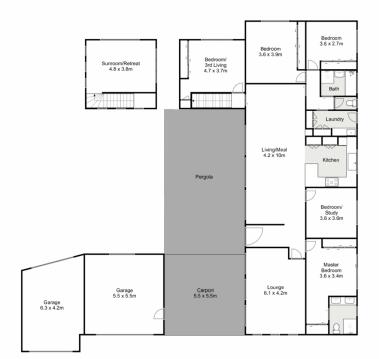

## **5 McGregor Court Bacchus Marsh VIC**

Situated on a 1678m2 (approx.) double block of land, is an irreplaceable home boasting a prime location within proximity to all amenities including Bacchus Marsh hospital, Bacchus Marsh Secondary College, Bacchus Marsh Grammar, Train station, Town centre and so much more. With the Werribee River and scenic walking track at your back doorstep, this extraordinary home is truly like nothing you've ever seen before.

From start to finish, this home displays exceptional quality.

5 P 2 6 6

**Price**: \$1,199,000 - \$1,249,000

Land Size: 1678 sqm

View: https://www.ypa.com.au/8178031

Shane Spiteri 0488 980 115

Tahlia Hall 0422 419 589