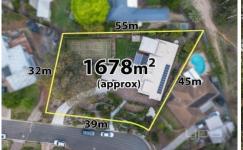

## **5 McGregor Court Bacchus Marsh VIC**

Situated on a 1678m2 (approx.) double block of land, is an irreplaceable home boasting a prime location within proximity to all amenities including Bacchus Marsh hospital, Bacchus Marsh Secondary College, Bacchus Marsh Grammar, Train station, Town centre and so much more. With the Werribee River and scenic walking track at your back doorstep, this extraordinary home is truly like nothing you've ever seen before.

From start to finish, this home displays exceptional quality.

5 P 2 6 6

**Price**: \$1,199,000 - \$1,249,000

Land Size: 1678 sqm

View: https://www.ypa.com.au/8178031

Shane Spiteri 0488 980 115

Tahlia Hall 0422 419 589