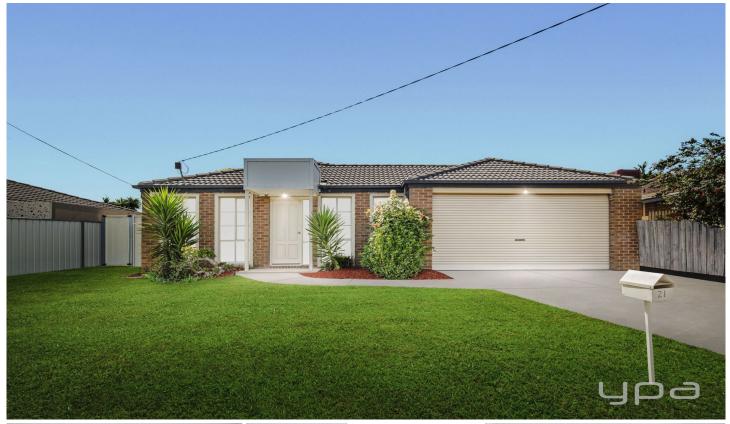

## 21 Albatross Avenue Werribee VIC

Located in one of the most central pockets of Werribee within a short walk to Pacific Werribee shopping centre and Werribee CBD with Restaurants, Cafes and Werribee Station sits this fantastic opportunity. Also, within close proximity to reputable schools and local parks. Positioned on approximately 556m2 with room to expand in the backyard or subdivide in the future (STCA) as well as offering a great opportunity for first homeowners or investors looking to expand their portfolio. This fantastic home offers the next lucky owners.

3 🛤 2 🚔 2 🚘

Price Building Size : 167 sqm Land Size View

James Antonio 0401 889 248

: Auction | \$499,000 - \$548,000

: 556 sqm

: https://www.ypa.com.au/8178032

James Christou 0450 733 302