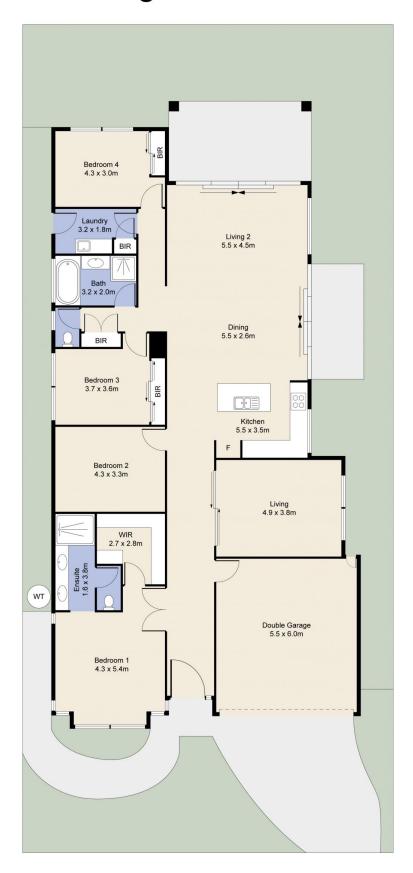

Welcomed by an inviting living area filled with natural light, perfect for relaxing or entertaining. The well-appointed kitchen features modern appliances, ample counter space, and a cozy dining area, making it the heart of the home.

The primary bedroom offers a peaceful escape, complete with an en-suite bathroom for added convenience. Three additional bedrooms provide flexibility for guests, a home office, or playroom.

Enjoy 480 square metres of land with an outdoor living in the spacious backyard, perfect for family gatherings,

## 21 Lamington Drive, Tarneit

Whilst every attempt has been made to ensure the accuracy of the floor plan contained here, measurements of doors, windows, rooms and any othei items are approximate and no responsibility is taken for any error, omission, or mis-tatement. This plan is for illustrative purposes only and should be used as such by any prospective purchaser. The services, systems and appliances shown have not been tested and no guarantee as to their operability or efficiency can be given.