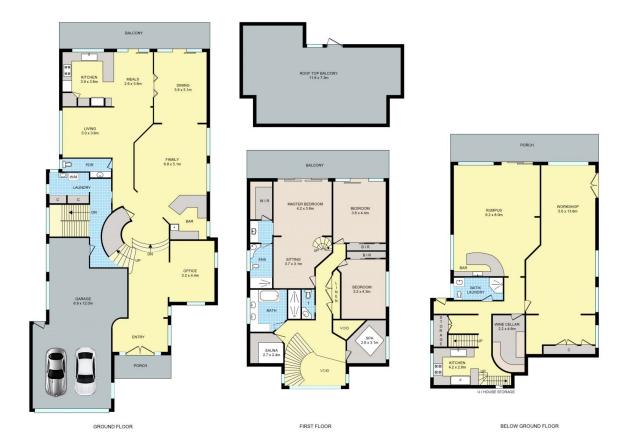

Set on an impressive 799 sqm and boasting nearly 90 squares under roofline (approx), this one-of-a-kind estate spans four grand levels.

## 32 Westfield Blvd, Westmeadows

Disclaimer: Floor plan is for marketing purposes and is to be used as a guide only. Measurements are approximate and for illustrative purposes. Interested parties should make and rely on their own enquiries or refer to contract drawings for more accurate information.