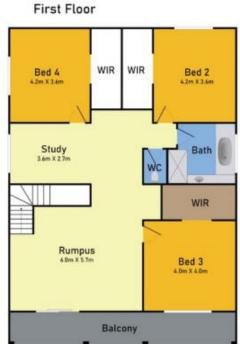

## 62 Centennial Park Drive Craigieburn VIC

Discover this exceptional 4-bedroom home with a study, perfectly nestled on a sprawling 807m² block in a vibrant community.

Each generously sized bedroom is a personal retreat, featuring its own walk-in robe that ensures plenty of space for all your belongings. The master suite is particularly inviting, boasting a private ensuite with modern fixtures, providing a serene escape at the end of the day.

4 2 2 2

**Price** : AUCTION | \$1,495,000 - \$1,595,000

Land Size: 807 sqm

View: https://www.ypa.com.au/8179077

Wahid Baqi 0434 136 830

62 Centennial Park Drive, Craigieburn

Dimensions are approximate and for illustrative purposes only