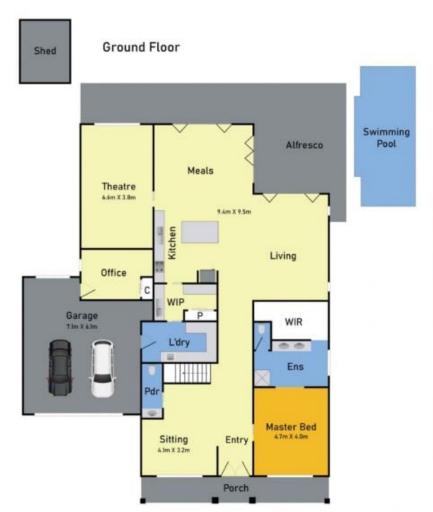

## 62 Centennial Park Drive Craigieburn VIC

Discover this exceptional 4-bedroom home with a study, perfectly nestled on a sprawling 807m² block in a vibrant community.

Each generously sized bedroom is a personal retreat, featuring its own walk-in robe that ensures plenty of space for all your belongings. The master suite is particularly inviting, boasting a private ensuite with modern fixtures, providing a serene escape at the end of the day.

At the heart of this home lies a gourmet kitchen that will delight any culinary enthusiast. With an abundance of storage options, including stylish cabinetry, deep drawers, and a spacious walk-in pantry, this kitchen is designed for both functionality and aesthetic appeal. The expansive open-plan living and dining area flows effortlessly from the kitchen, creating a warm and inviting atmosphere perfect

4 2 2 2

**Price** : AUCTION | \$1,495,000 - \$1,595,000

Land Size: 807 sqm

View: https://www.ypa.com.au/8179077

Wahid Baqi 0434 136 830

62 Centennial Park Drive, Craigieburn

Dimensions are approximate and for illustrative purposes only