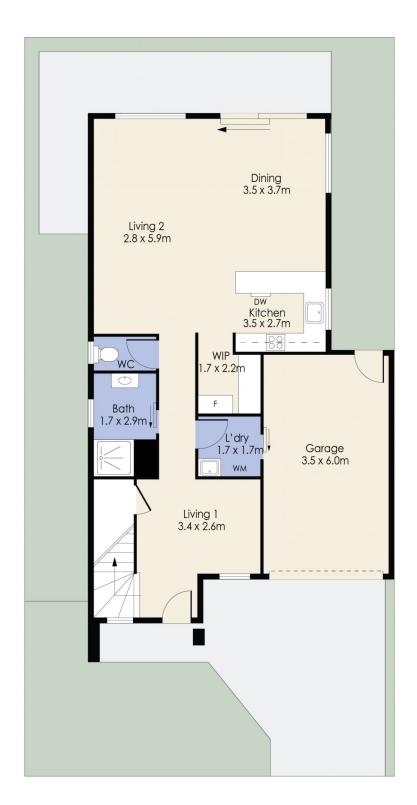

## 3 Kalindi Street, WERRIBEE

Whilst every attempt has been made to ensure the accuracy of the floor plan contained here, measurements of doors, windows, rooms and any other items are approximate and no responsibility is taken for any error, omission, or mis-statement. This plan is for illustrative purposes only and should be used as such by any prospective purchaser. The services, systems and appliances shown have not been tested and no guarantee as to their operability or efficiency can be given.