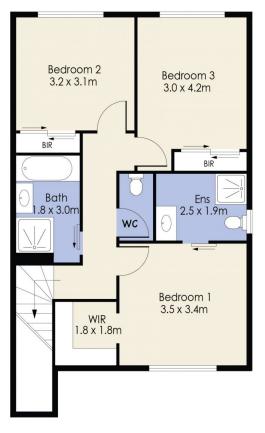

## 3 Kalindi Street, WERRIBEE

Whilst every attempt has been made to ensure the accuracy of the floor plan contained here, measurements of doors, windows, rooms and any other items are approximate and no responsibility is taken for any error, omission, or mis-statement. This plan is for illustrative purposes only and should be used as such by any prospective purchaser. The services, systems and appliances shown have not been tested and no guarantee as to their operability or efficiency can be given.