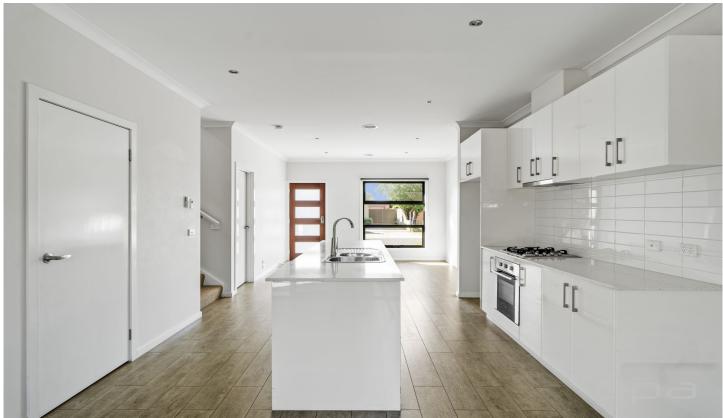

## **Property Features:**

- ? Master fitted with walk in robe & ensuite, remaining two bedrooms offering built in robes
- ? Central bathroom, along with separate powder room
- ? Internal laundry with rear access
- ? Bright open plan kitchen/dining & living
- ? Low maintenance grounds & gardens
- ? Single lock up garage on remote