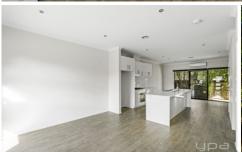

## **Property Features:**

- ? Master fitted with walk in robe & ensuite, remaining two bedrooms offering built in robes
- ? Central bathroom, along with separate powder room
- ? Internal laundry with rear access
- ? Bright open plan kitchen/dining & living
- ? Low maintenance grounds & gardens
- ? Single lock up garage on remote