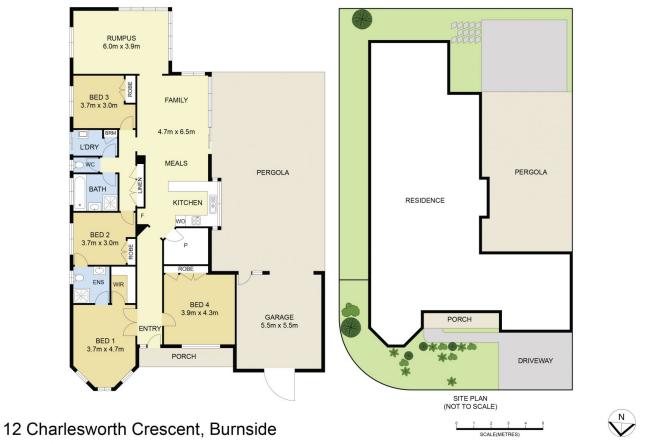

## 12 Charlesworth Crescent Burnside VIC

Tucked away in a prestigious location stands a majestic spacious home with multiple living areas to put on the top of your priority list. You will find the perfect combination of family living in Burnside's most sought after location. Positioned conveniently within close proximity to gorgeous park lands, quality primary and secondary schools, local shops, public transport, Caroline Springs Town Centre, Caroline Springs train station and easy access to Western Highway.

## Features Include:

- ? Master bedroom showcasing a walk-in wardrobe, ceiling fan and ensuite
- ? Additional three spacious bedrooms with built-in wardrobe and ceiling fans (One bedroom has access to master ensuite)
- ? Open plan kitchen is located perfectly to incorporate the

4 🕒 2 📛 2 🖨

Price : AUCTION I \$580,000 - \$638,000

Land Size: 530 sqm

View: https://www.ypa.com.au/8179645

Andrew Migliorisi 0432 526 844

Stephen Azzopardi 0402 012 554

DISCLAIMER: ALL DIMENSIONS ARE AN APPROXIMATION ONLY AND NO GUARANTEE IS GIVEN WITH RESPECT TO ACCURACY.