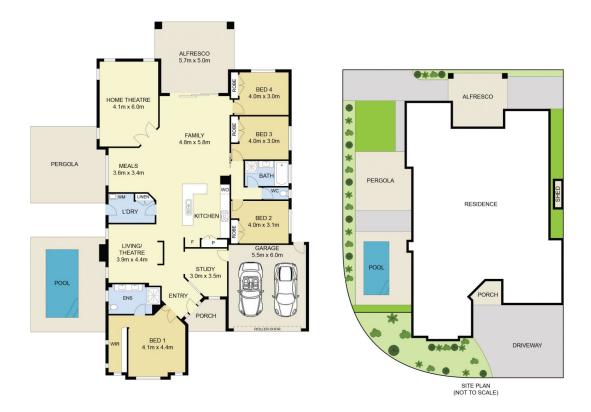

4 🕒 2 📛 2 🖨

Price : PRIVATE SALE I \$920,000 - \$980,000

Land Size: 672 sqm

View: https://www.ypa.com.au/8179646

Andrew Migliorisi 0432 526 844

Stephen Azzopardi 0402 012 554

11 Lindley Avenue, Caroline Springs

0 1 2 3 4 5

DISCLAIMER: ALL DIMENSIONS ARE AN APPROXIMATION ONLY AND NO GUARANTEE IS GIVEN WITH RESPECT TO ACCURACY.