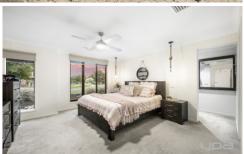

## Features Include:

- ? Master bedroom showcasing a ceiling fan, walk-in wardrobe and ensuite with double vanity, floor to ceiling tiles, caeser stone bench top and quality fittings
- ? An additional three spacious bedrooms with built-in wardrobes and ceiling fans
- ? Home office