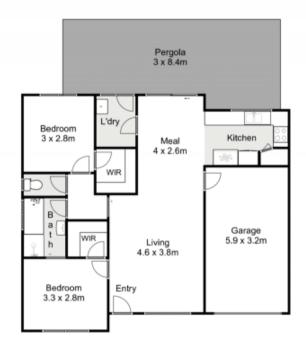

Entering the property, you are met with a massive sundrenched lounge room offering plenty of space to enjoy. The living area opens into the large sized meals area, which is further complimented by the great sized kitchen, which features plenty of cupboard and bench storage space, gas cooktop, electric oven and corner pantry. On offer in this home is two bedrooms which are both great sized while and feature walk-in-robes, and are serviced by bright central bathroom.