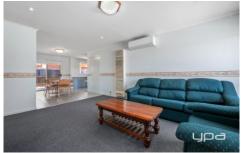

Entering the property, you are met with a massive sundrenched lounge room offering plenty of space to enjoy. The living area opens into the large sized meals area, which is further complimented by the great sized kitchen, which features plenty of cupboard and bench storage space, gas cooktop, electric oven and corner pantry. On offer in this home is two bedrooms which are both great sized while and feature walk-in-robes, and are serviced by bright central bathroom.