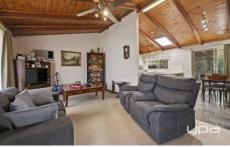

This wonderful home compromising of a large formal lounge room with vaulted timber lined , a great sized kitchen area with 600mm appliances and ample storage overlooking the adjoining meals area.

The three bedrooms of the property are all great in size and are serviced by an updated central bathroom with separate toilet.