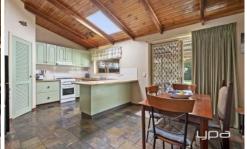

This wonderful home compromising of a large formal lounge room with vaulted timber lined , a great sized kitchen area with 600mm appliances and ample storage overlooking the adjoining meals area.

The three bedrooms of the property are all great in size and are serviced by an updated central bathroom with separate toilet.