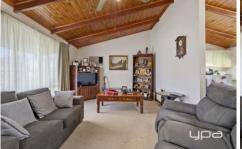

This wonderful home compromising of a large formal lounge room with vaulted timber lined , a great sized kitchen area with 600mm appliances and ample storage overlooking the adjoining meals area.

The three bedrooms of the property are all great in size and are serviced by an updated central bathroom with separate toilet.