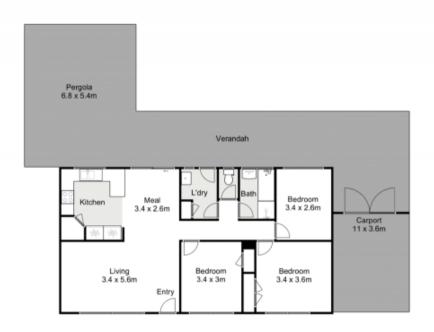

## 5 Euroa Walk Kurunjang VIC

Located only seconds away from local schools and with close proximity to High Street, Woodgrove Shopping Centre, and public transport is this beautifully presented home ready for you to move straight in!

This wonderful home compromising of a large formal lounge room with vaulted timber lined , a great sized kitchen area with 600mm appliances and ample storage overlooking the adjoining meals area.

The three bedrooms of the property are all great in size and are serviced by an updated central bathroom with separate toilet.

Moving outside, this backyard has what you are looking for to entertain family and friends all year round in your amazing pergola area, showcases aesthically pleasing views of the backyard and beautifully maintained gardens.

3 🔄 1 🔓 2 🖨

**Price**: \$489,000 - \$519,000

Land Size: 676 sqm

View: https://www.ypa.com.au/8180399

Mark Edwards 0422 017 068