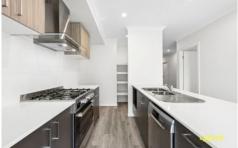

## **Property Features:**

- \* 3 Bedrooms Generously sized with plenty of natural light
- \* 2 Bathrooms Main bathroom and a convenient ensuite in the master bedroom
- \* Open-Plan Living Area Perfect for entertaining or family gatherings, with plenty of space for both dining and relaxation
- \* Ducted Heating Stay cozy throughout the cooler months
- \* Split System Cooling Set to be installed in time for summer, ensuring a comfortable living environment all year