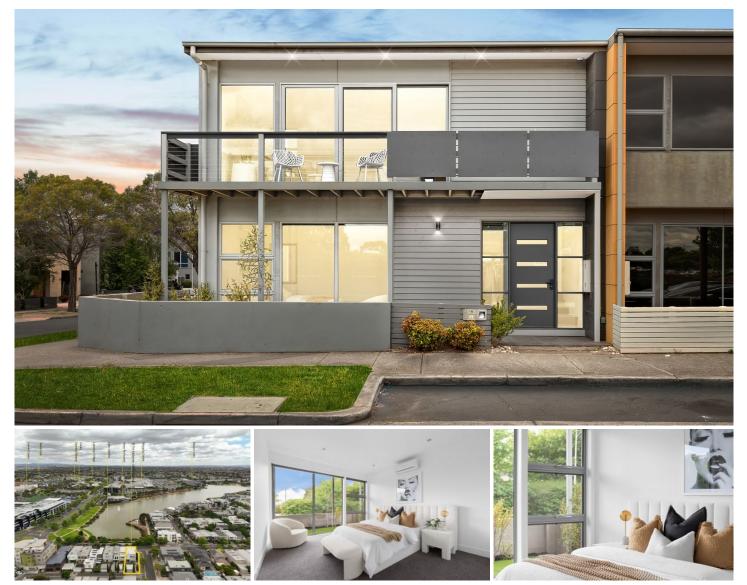

## 18 The Esplanade Caroline Springs VIC

Set in a beautiful location in the much-desired Esplanade Estate, this warm and inviting property represents the epitome of family living. Take advantage of the beautiful surroundings this special home provides with its perfectly positioned location made for convenient living. With Lake Caroline at your door, walking distance to Caroline Springs Shopping Centre, multiple cafes/restaurants, quality primary and secondary schools, child care, public transport and so much more - it is clear to see why all families dream of purchasing in this location.

## Ground Floor

? Master bedroom showcases a walk-in wardrobe, ensuite with bathtub, double vanity and quality fittings

? An additional two spacious bedrooms with a built-in wardrobe

? Central bathroom with shower and quality fittings