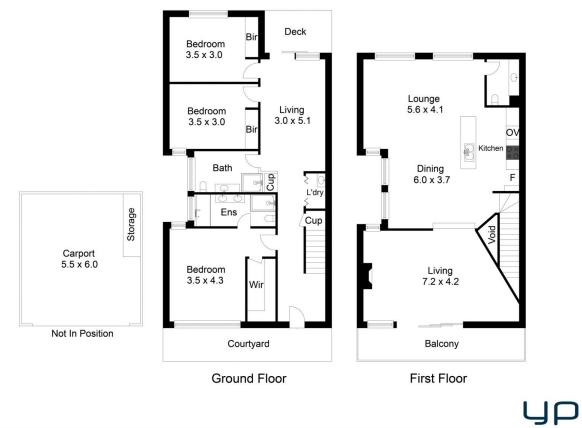

## Ground Floor

? Master bedroom showcases a walk-in wardrobe, ensuite with bathtub, double vanity and quality fittings

? An additional two spacious bedrooms with a built-in wardrobe

? Central bathroom with shower and quality fittings

Andrew Migliorisi 0432 526 844

Stephen Azzopardi 0402 012 554

This floor plan and site plan is not to scale; measurements are indicative and in metres, all information in this document has been provided by a third parties, this document should not be relied upon and all interested parties should conduct their own due diligence and rely on their own inquires.