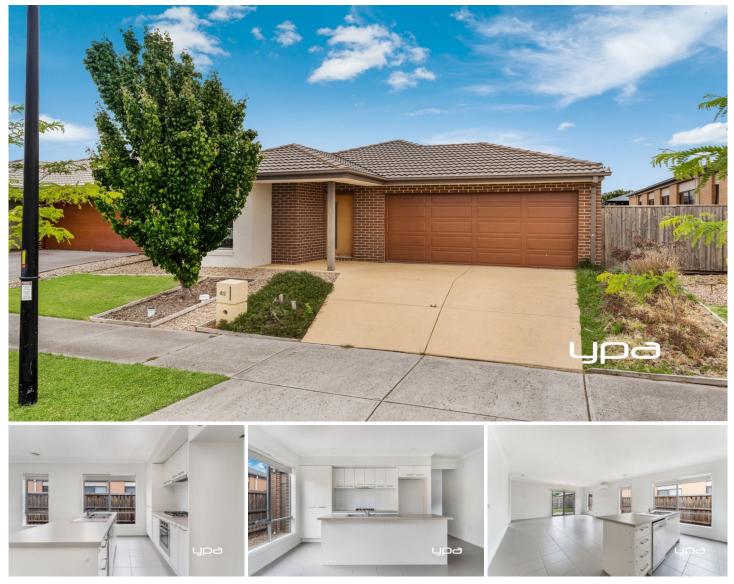

## 45 Fairfield Crescent Diggers Rest VIC

Ideally located just minutes to Diggers Rest railway station, parklands, local shops, child care, primary school and medical facilities this is perfect for those looking for their first home or investors with a potential gross yield of around \$520.00-\$540.00pw.

Low maintenance inside and out, the home features four bedrooms, master with walk in robe and ensuite, others with built in robes; a home theatre/lounge/study; a good size open plan kitchen with stainless steel appliances, dining living area leading out to an alfresco area; central bathroom; laundry and a double lock up garage with internal access.

Make sure you have a look, it could be yours before the holiday season !

Price : \$640,000 - \$665,000 View : https://www.ypa.com.au/8181076

Nic Owen 0422 107 177

Disclaimer: All images, views and diagrams are indicative only. Dimensions, areas and landscape are indicative and subject to change without notice. Purchasers should check the plans and specifications included in the terms of the contract of sale carefully prior to signing the contract.