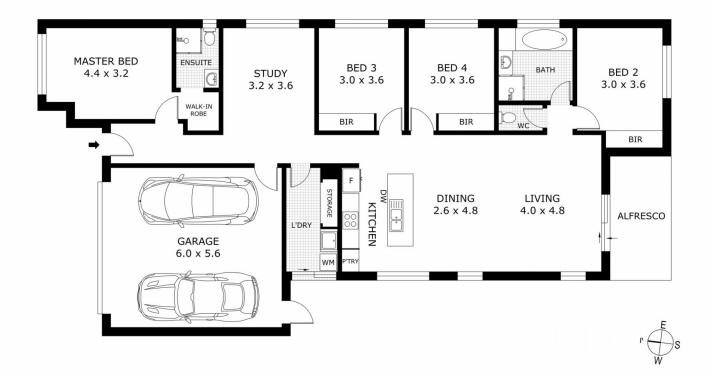

Low maintenance inside and out, the home features four bedrooms, master with walk in robe and ensuite, others with built in robes; a home theatre/lounge/study; a good size open plan kitchen with stainless steel appliances, dining living area leading out to an alfresco area; central bathroom; laundry and a double lock up garage with internal access.