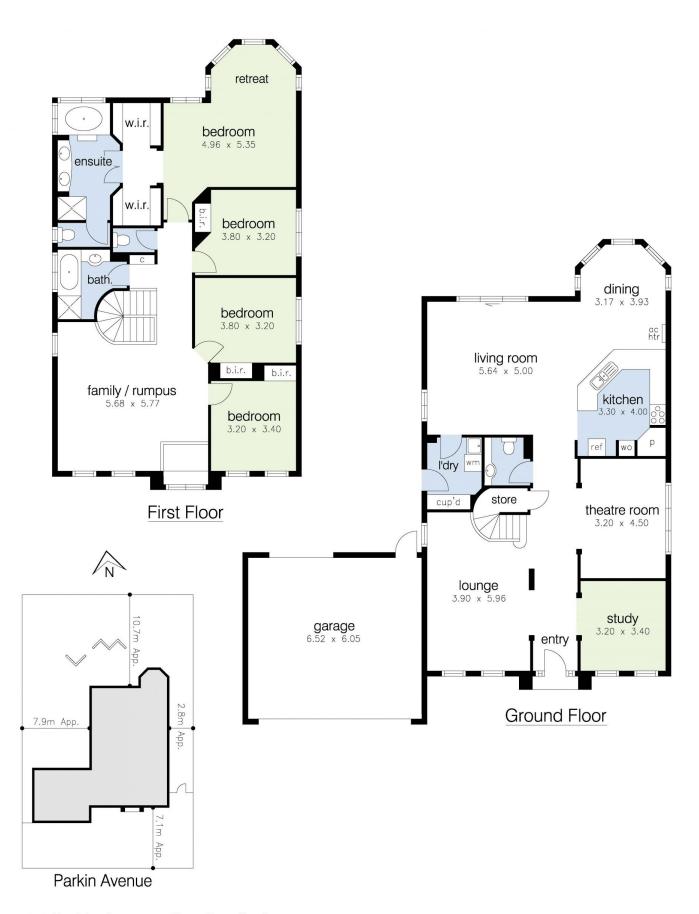

## 54 Parkin Avenue Caroline Springs VIC

Nestled in the serene and sought-after Cobblestone Estate near the park, this versatile home is crafted to suit a zoned family lifestyle, perfect for large, growing, or extended families. Set on a generous 640m² (approx.) block, this stylish residence combines comfort and potential in equal measure.

The home features four well-sized bedrooms with robes,

4 🕮 2 🚍 2 🚍

Price : PRIVATE SALE I \$850,000 - \$900,000

Land Size: 640 sqm

View: https://www.ypa.com.au/8181279

Menka Zdraveska 0404 160 951

Joel Rawle 0416 165 473