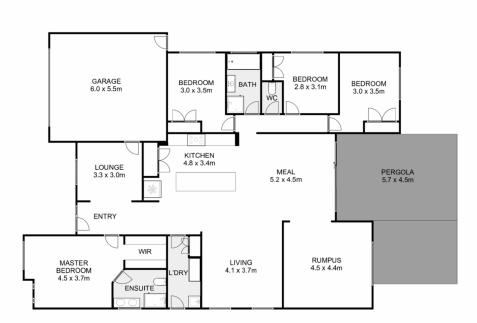

## 6 Lightwood Way, Brookfield

Whilst every attempt has been made to ensure the accuracy of the floor plan contained here, measurements of doors, windows, rooms and any other items are approximate and no responsibility is taken for any error, omission, or mis-statement. This plan is for illustrative purposes only and should be used as such by any prospective purchaser. The services, systems and appliances shown have not been tested and no guarantee as to their operability or efficiency can be given.