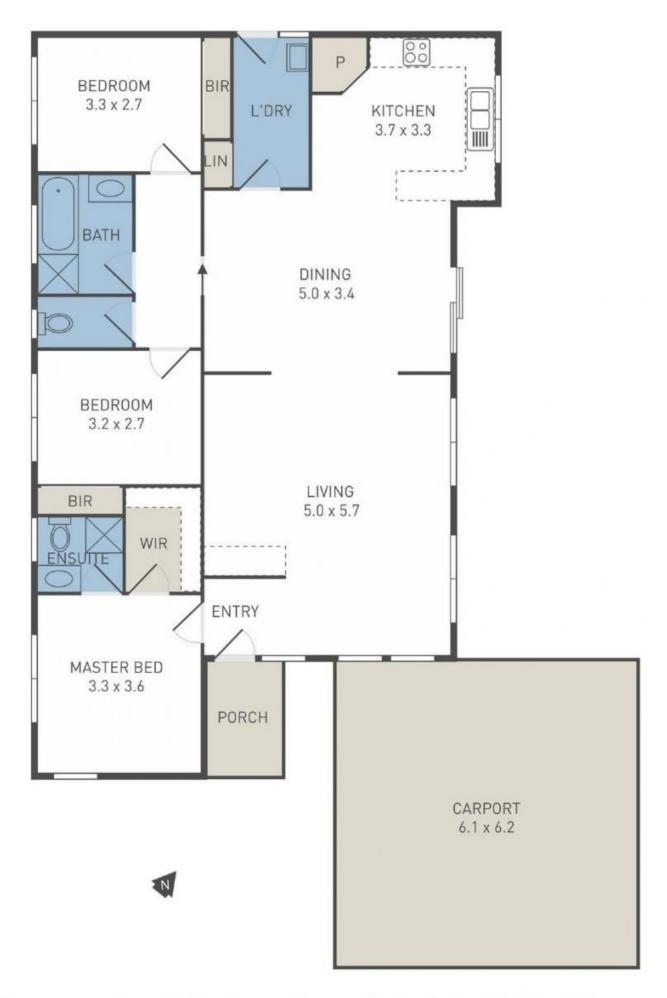

## 4 Mirambeek Road Hoppers Crossing VIC

A delightful family home set in the heart of Hoppers Crossing, surrounded by convenience and comfort. Perfectly positioned on a spacious 687m² block, this property combines charm, functionality, and a location that keeps you connected to everything you need.

## Why You'll Love This Home:

? Generous Bedrooms: Three well-sized bedrooms all feature built-in robes. The master suite boasts a walk-in robe and private ensuite, offering a touch of luxury.

? Inviting Living Spaces: Step into the formal lounge adorned with a stunning cathedral ceiling, creating an airy and open atmosphere perfect for relaxation.

? Central Kitchen & Dining Hub: The beautifully designed kitchen includes quality stainless steel appliances, ample cabinetry, and plenty of bench space. It overlooks a

3 2 2 2

**Price**: \$495 pw

View: https://www.ypa.com.au/8181567