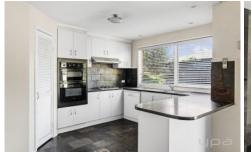

? Central Kitchen & Dining Hub: The beautifully designed kitchen includes quality stainless steel appliances, ample cabinetry, and plenty of bench space. It overlooks a

3 2 2 2

**Price**: \$495 pw

View: https://www.ypa.com.au/8181567