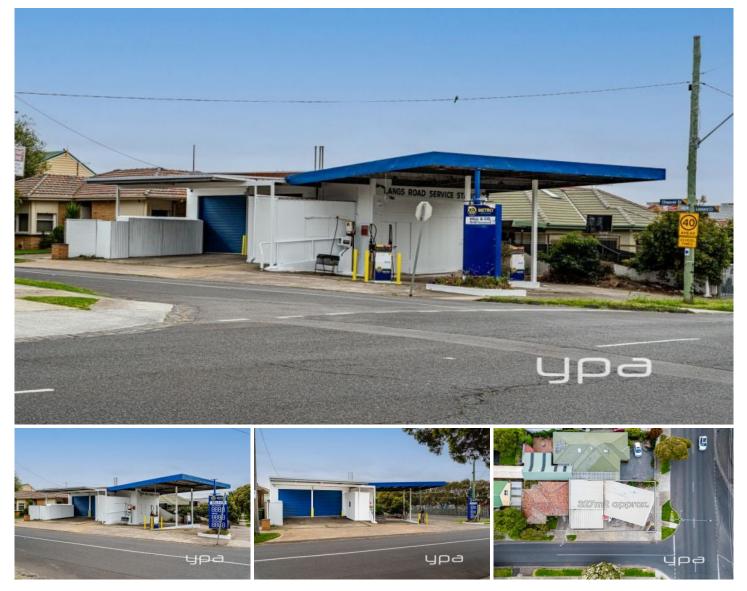

## 48 Langs Road Ascot Vale VIC

Discover an incredible opportunity with this prime freehold property, perfectly situated across from the iconic Melbourne Showgrounds in the bustling heart of Ascot Vale. Already set up for a service station, this site is ready for you to hit the ground running! Imagine capitalizing on high traffic from both foot and vehicle commuters, making it an ideal location for a petrol station that caters to a diverse clientele.

What sets this property apart is that it comes complete with essential equipment included in the sale, allowing you to seamlessly begin operations without the hassle of additional setup costs (STCA). The existing infrastructure supports your vision, whether it's providing fuel, a convenience store, or automotive services. With high exposure, your business will attract a steady stream of customers day in and day out. Price : Expression Building Size : 327 sqm Land Size : 327 sqm View : https://ww

: Expression of Interest : 327 sqm : 327 sqm

: https://www.ypa.com.au/8181582

Tony Doumit 0402 567 565