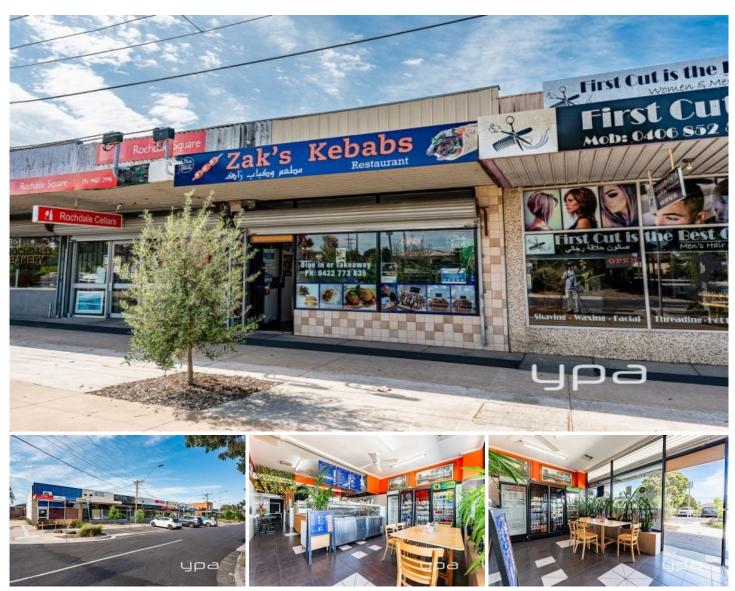

## 12 Rochdale Square Lalor VIC

Discover an incredible opportunity in the bustling heart of Lalor! This prime commercial property is not only tenanted, generating immediate income, but also comes with approved plans and permits for the development of 3 residential dwellings above the existing premises.

Located just steps away from vibrant shopping strips and essential amenities, this property is perfectly positioned for both business and residential growth. Imagine the potential for rental income and increased property value!

The property features a reliable tenant in place, ensuring a steady cash flow from day one. With approved plans for three stylish residential apartments, the opportunity to enhance your investment is substantial. Situated in a high-traffic area, the location boasts excellent visibility and foot traffic, making it an attractive option for both retail and