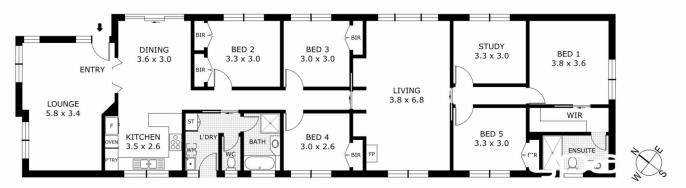

## **6 Birkdale Court Sunbury VIC**

Nestled in a court location, discover this rare gem in the ever-popular Goonawarra Estate, a home designed to comfortably fit the whole family! Set on a generous 895m<sup>2</sup> (approx.) block, this residence offers ample space inside and out, ideal for first-home buyers, investors, or anyone looking to enter the thriving Sunbury market with this great oppurtunity.

Step inside to a welcoming, natural light filled expansive living room which invites relaxation, while double doors lead to a spacious open-plan kitchen and dining area?perfect for family gatherings and entertaining. The kitchen is well-equipped with a gas cooktop, wall oven, and abundant bench and cupboard space.

The master bedroom offers a retreat-like feel, complete with a walk-in robe, ensuite, and direct access to the