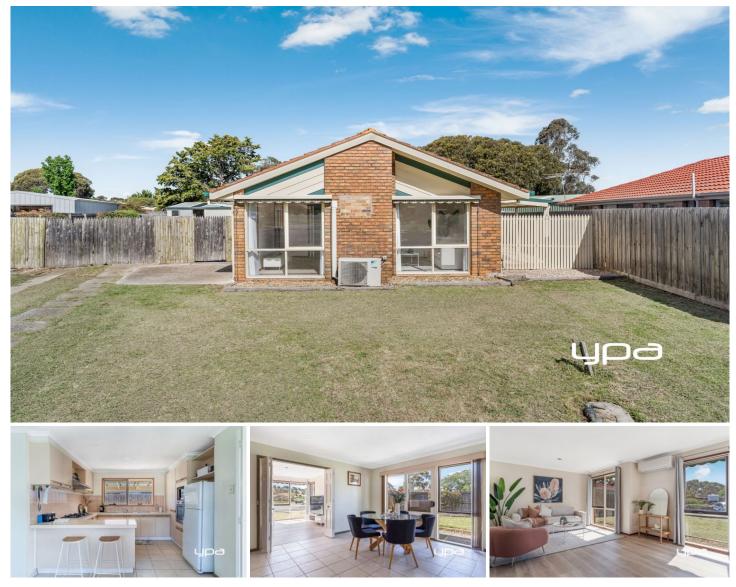

## **6 Birkdale Court Sunbury VIC**

Nestled in a court location, discover this rare gem in the ever-popular Goonawarra Estate, a home designed to comfortably fit the whole family! Set on a generous 895m<sup>2</sup> (approx.) block, this residence offers ample space inside and out, ideal for first-home buyers, investors, or anyone looking to enter the thriving Sunbury market with this great oppurtunity.

Step inside to a welcoming, natural light filled expansive living room which invites relaxation, while double doors lead to a spacious open-plan kitchen and dining area?perfect for family gatherings and entertaining. The kitchen is well-equipped with a gas cooktop, wall oven, and abundant bench and cupboard space.

The master bedroom offers a retreat-like feel, complete with a walk-in robe, ensuite, and direct access to the