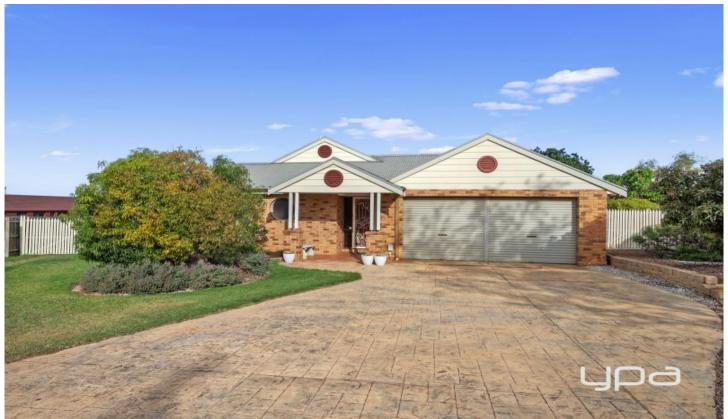

## 21 Ryan Court Bacchus Marsh VIC

Fully established on a 1462m2 allotment (approx) with side access and positioned in the highly sought after Bacchus Marsh this 3 bedrooms plus study or fourth bedroom property is perfect for the large family who needs lots of space and loves to entertain.

Externally you will be amazed with what's on offer. A huge, paved area makes this property absolutely perfect for entertaining and for any tradie's at heart will be in their element with the perfect work shed complete!!