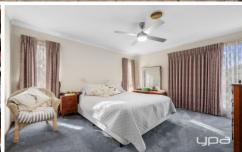

Spacious throughout the home comprises main bedroom with walk in robe and ensuite, robes to two bedrooms, central main bathroom, renovated kitchen with stone benches, ample cupboards and bench space, open meals/family room, lounge room, large laundry, ducted heating and evaporative cooling.