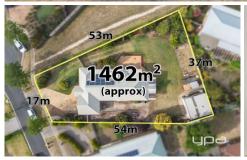

## 21 Ryan Court Bacchus Marsh VIC

Fully established on a 1462m2 allotment (approx) with side access and positioned in the highly sought after Bacchus Marsh this 3 bedrooms plus study or fourth bedroom property is perfect for the large family who needs lots of space and loves to entertain.