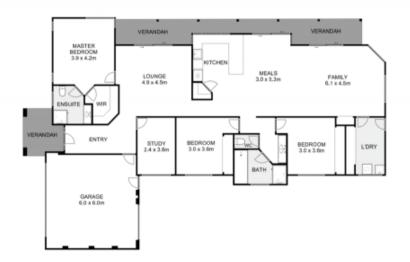

## 21 Ryan Court Bacchus Marsh VIC

Fully established on a 1462m2 allotment (approx) with side access and positioned in the highly sought after Bacchus Marsh this 3 bedrooms plus study or fourth bedroom property is perfect for the large family who needs lots of space and loves to entertain.

Spacious throughout the home comprises main bedroom with walk in robe and ensuite, robes to two bedrooms, central main bathroom, renovated kitchen with stone benches, ample cupboards and bench space, open meals/family room, lounge room, large laundry, ducted heating and evaporative cooling.

Externally you will be amazed with what's on offer. A huge, paved area makes this property absolutely perfect for entertaining and for any tradie's at heart will be in their element with the perfect work shed complete!!