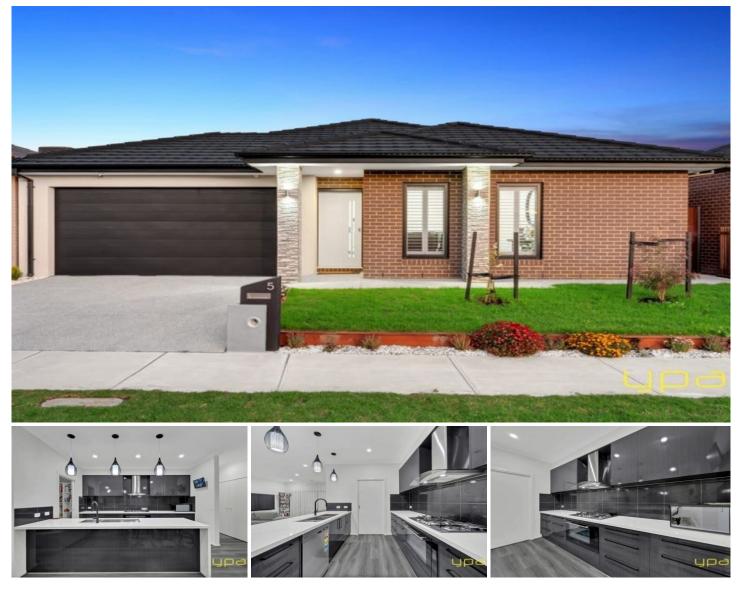

## **5 Respect Avenue CLYDE NORTH VIC**

Welcome to an unparalleled contemporary living experience in this remarkable single-story residence, gracing the prestigious Smiths Lane Estate in Clyde North.

Indulge in opulence and tranquility within the master bedroom, which beckons you with a contemporary ensuite bathroom and an expansive walk-in robe. Lavish finishes and generous windows create an exceptionally refined retreat. The modern family bathroom serves three additional well-proportioned bedrooms, perfect for accommodating the entire family.

Notable features of this home include:

- ? NBN readiness
- ? Modern lights in all bedrooms and kitchen
- ? An expansive alfresco deck

4 🛤 2 🚔 2 🚔

| Price     | : \$600 PW                       |
|-----------|----------------------------------|
| Land Size | : 350 sqm                        |
| View      | : https://www.ypa.com.au/8182023 |