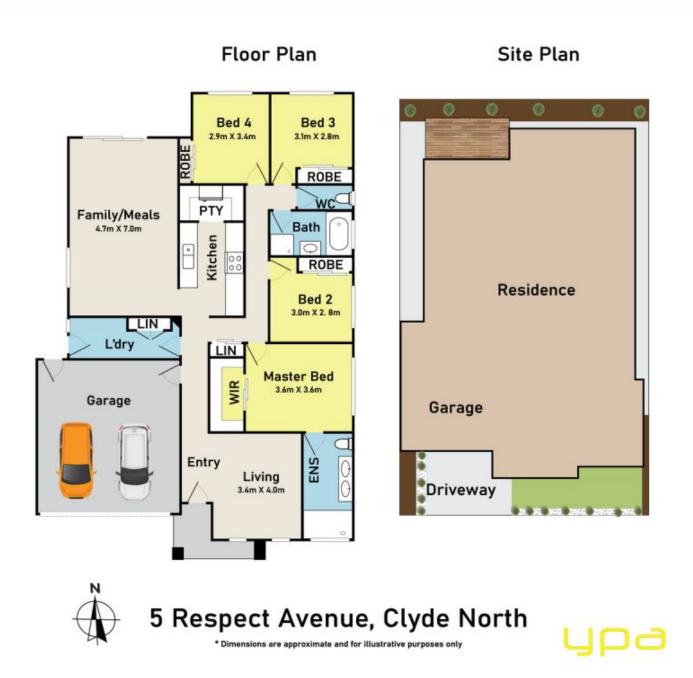

## **5 Respect Avenue CLYDE NORTH VIC**

Welcome to an unparalleled contemporary living experience in this remarkable single-story residence, gracing the prestigious Smiths Lane Estate in Clyde North.

Indulge in opulence and tranquility within the master bedroom, which beckons you with a contemporary ensuite bathroom and an expansive walk-in robe. Lavish finishes and generous windows create an exceptionally refined retreat. The modern family bathroom serves three additional well-proportioned bedrooms, perfect for accommodating the entire family.

Notable features of this home include:

- ? NBN readiness
- ? Modern lights in all bedrooms and kitchen
- ? An expansive alfresco deck

4 🛤 2 🚔 2 🚔

| Price     | : \$600 PW                       |
|-----------|----------------------------------|
| Land Size | : 350 sqm                        |
| View      | : https://www.ypa.com.au/8182023 |