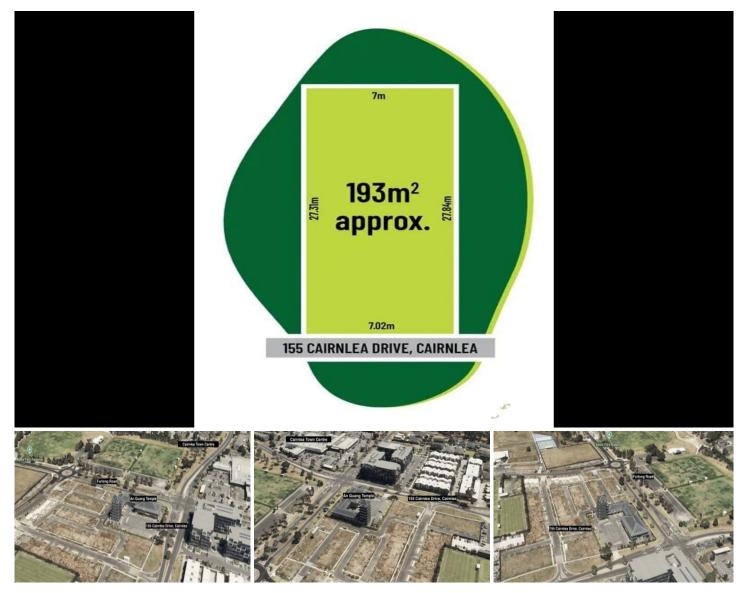

## **155 Cairnlea Drive CAIRNLEA VIC**

Rare opportunity to secure a 193 m<sup>2</sup> vacant land in the heart of Cairnlea, ready for development!

This ideally located parcel comes with planning and permits for a modern 4-bedroom townhouse, providing an excellent foundation for investors or families looking to build.

 Land Size
 : 193 sqm

 View
 : https://www.ypa.com.au/8182301

Martin Vu 0452587895