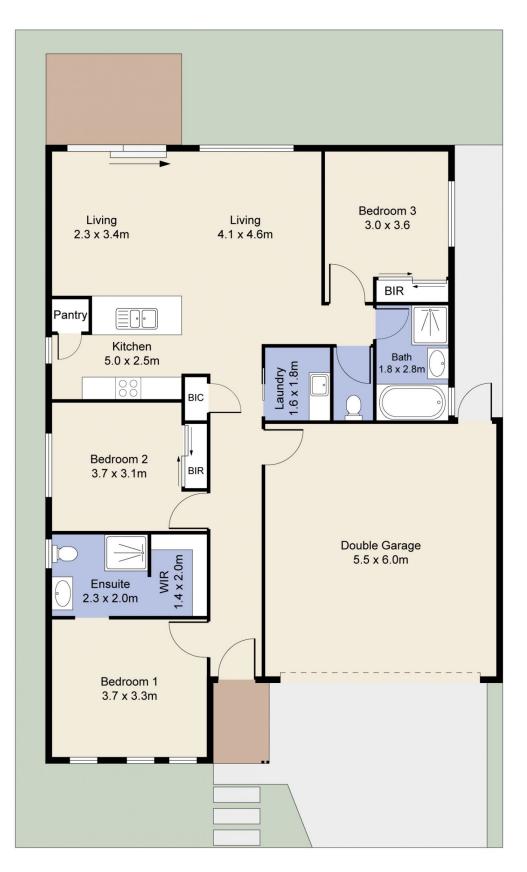

## 6 Buckland Circuit, WERRIBEE

Whilst every attempt has been made to ensure the accuracy of the floor plan contained here, measurements of doors, windows, rooms and any othei items are approximate and no responsibility is taken for any error, omission, or mis-tatement. This plan is for illustrative purposes only and should be used as such by any prospective purchaser. The services, systems and appliances shown have not been tested and no guarantee as to their operability or efficiency can be given.