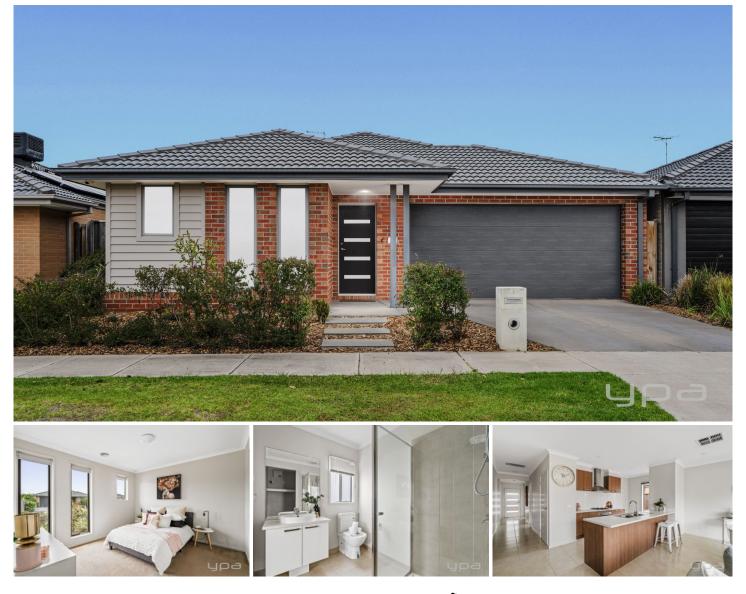

## 6 Buckland Circuit Werribee VIC

Welcome to this well-maintained 3-bedroom, 2-bathroom home, located in the highly sought-after Riverwalk Estate. This spacious home offers the perfect blend of comfort, style, and functionality, making it an ideal choice for families. Nearby to Werribee CBD, easy freeway access & walking tracks.

The Bright & Airy Living Areas feature an open-concept living room boasting with natural light to flood the space, creating a warm and inviting atmosphere. The neutral color palette complements any decor style, making it easy to personalize.

The modern Kitchen is fully-equipped featuring sleek countertops, contemporary cabinetry, and stainless steel appliances throughout. A convenient adjacent dining area provides an ideal spot for family meals and entertaining guests.

## 3 🛤 2 📛 2 🚘

**Price :** Private Sale | \$560,000 - \$616,000 **View :** https://www.ypa.com.au/8182337

Kiarah Bagnato 0449 941 895

Stefanie Zahra 0406871722