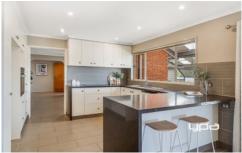

Inside, you'll find two distinct separate living areas, ideal for family life or entertaining. The open-plan kitchen, living, and dining area is the heart of the home, basking in natural light and designed for effortless living. The kitchen impresses with a sleek 40mm stone waterfall benchtop, electric cooktop, oven, dishwasher, and plenty of cupboard space. A cosy Conara fireplace in the living area create a comfortable, inviting atmosphere year-round.