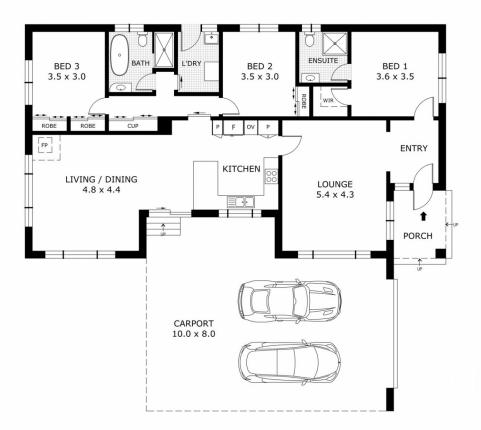

## **8 Angas Court Sunbury VIC**

Situated in a peaceful court on approximately 665m², this charming home is a fantastic opportunity for anyone looking to enter the Sunbury market in a prime location. With close access to the Rosenthal Shopping Precinct and easy connectivity to Vineyard Road, this home combines the best of convenience and quiet living.

Inside, you'll find two distinct separate living areas, ideal for family life or entertaining. The open-plan kitchen, living, and dining area is the heart of the home, basking in natural light and designed for effortless living. The kitchen impresses with a sleek 40mm stone waterfall benchtop, electric cooktop, oven, dishwasher, and plenty of cupboard space. A cosy Conara fireplace in the living area create a comfortable, inviting atmosphere year-round.

The master bedroom is a private retreat, featuring a walk-in

## 3 2 2 2

**Price** : \$620,000 - \$660,000

Land Size: 665 sqm

View: https://www.ypa.com.au/8182473

Cassandra Doria 0497 972 028