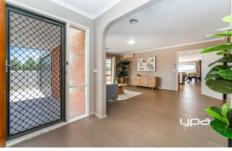

Inside, you'll find two distinct separate living areas, ideal for family life or entertaining. The open-plan kitchen, living, and dining area is the heart of the home, basking in natural light and designed for effortless living. The kitchen impresses with a sleek 40mm stone waterfall benchtop, electric cooktop, oven, dishwasher, and plenty of cupboard space. A cosy Conara fireplace in the living area create a comfortable, inviting atmosphere year-round.