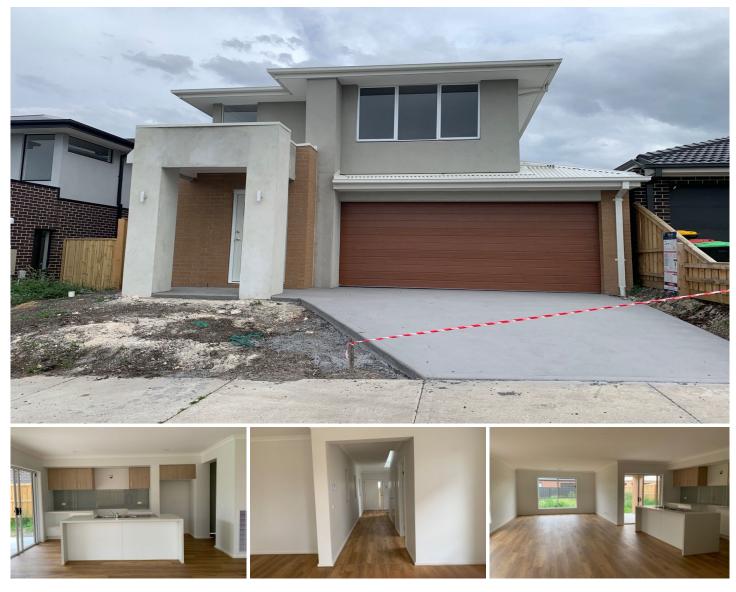

## 14 Mattina Circuit Greenvale VIC

Featuring:

? Huge master bedroom with private balcony, walk in robe and full ensuite to match

? Three separate living areas with one upstairs and two downstairs

? Four bedrooms total with the 2nd, 3rd and 4th having built in robes, carpeted flooring plus ceiling fans

? Kitchen featuring stainless steel appliances and extra walk in pantry off to the side

? Open plan living, kitchen, dining area with flooring leading to the outdoor

? Walk out laundry plus

? Downstairs powder room with toilet behind a

? Main upstairs bathroom with large bathtub and shower

? Multiple TV points throughout the home

? Double car garage with internal access and remote controlled door