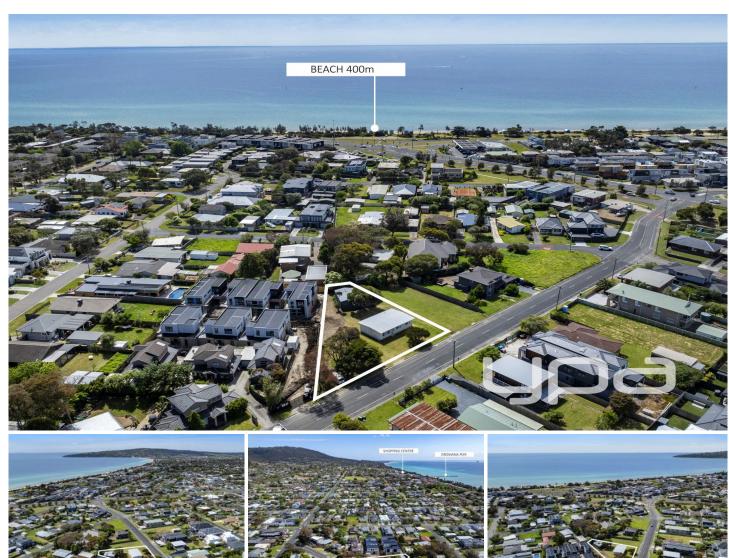

## **6 Charles Street Dromana VIC**

Imagine owning a piece of paradise just steps away from the beach, local shops, public transport, and all the amenities of our charming coastal town. This unique property isn't just real estate; it's a canvas ready to bring your vision to life, and an opportunity that doesn't come along often in such a prime location.

Sitting on a spacious approx. 1101m² block, the property is brimming with potential for a fresh start. Zoned in an ideal area, it's perfect for those looking to create a stunning new family home or even two modern townhouses (subject to council approval). With ample room to incorporate outdoor living, perhaps a pool, or lush gardens, the possibilities for design and expansion are endless.

An original beach shack on the site stands as a nostalgic reminder of simpler times, where families gathered for

**Price**: \$996,000 - \$1,095,000

Land Size: 1101 sqm

View: https://www.ypa.com.au/8182614