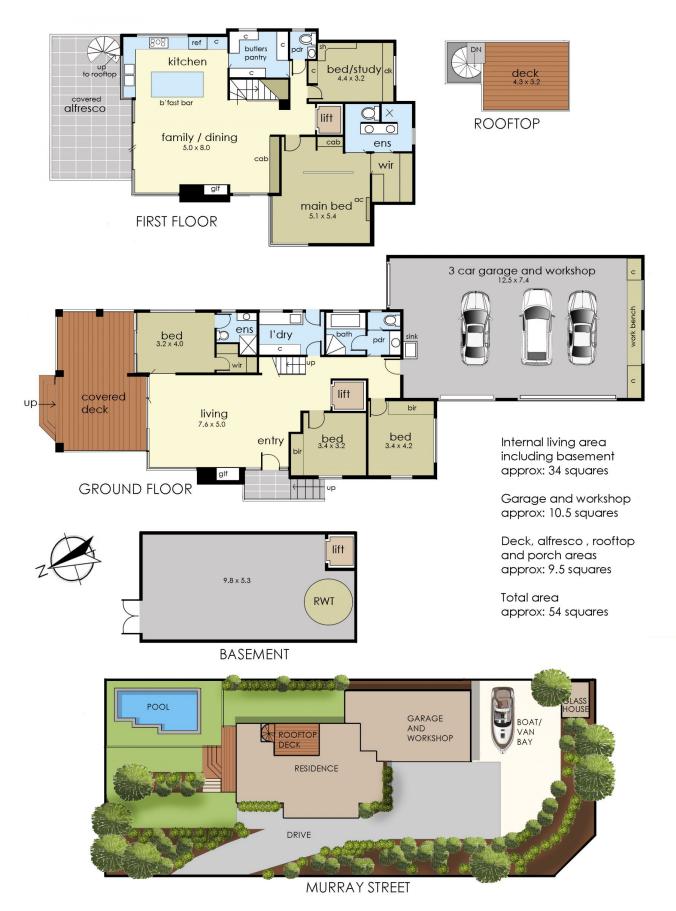

From the moment you step through the doors, the space

5 🛌 3 🟪 7 🚘

**Price**: \$3,950,000 - \$4,300,000

Land Size: 1197 sqm

View: https://www.ypa.com.au/8182720

Jade Springer 0437 410 791

Ben Nutbean 0413 125 996

18 Ford Street, Rye

© Produced by DND Floorplans