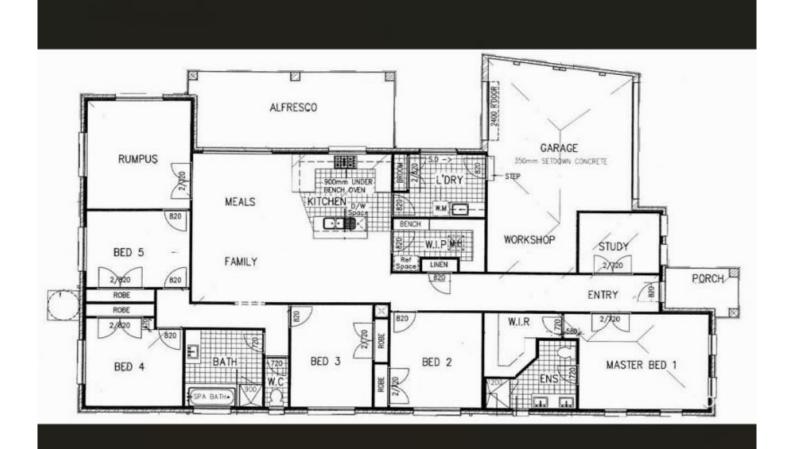

## 17 Maddingley Road ATTWOOD VIC

Nestled in the highly desirable Cambridge Estate of Attwood, this generously sized family home has been thoughtfully updated to suit the needs of a growing family!

Just a stone's throw from parkland, bus stop, Moonee Ponds creek walking trail and Westmeadows village, you'll love the convenience of this premier location.

Some of the standout features of the home include:

- ? Bright, open-plan living, kitchen and dining area perfect for family gatherings
- ? Multiple living zones offering space for everyone to relax and enjoy
- ? A refurbished kitchen with stainless steel appliances and a roomy, separate pantry
- ? Five super spacious bedrooms all with robes

## 5 2 2 2

**Price** : Auction | \$960k - \$1,010,000

Land Size: 648 sqm

View: https://www.ypa.com.au/8182725

Luke Albioli 0403 700 003

Jason Padula 0402 149 436