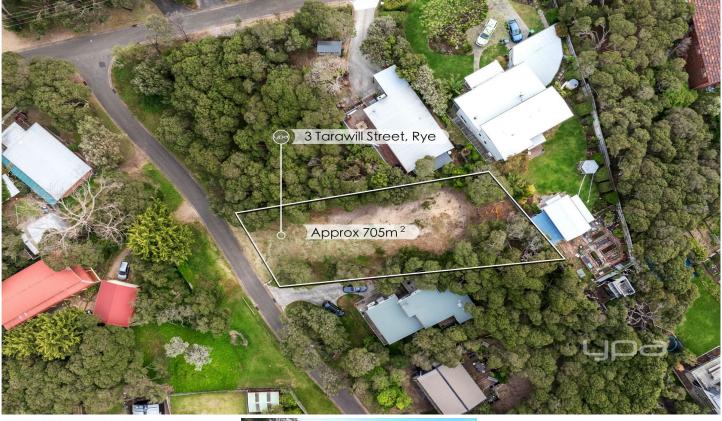

Discover one of the most affordable and well-positioned blocks on the Mornington Peninsula! This fantastic 704\*m² elevated allotment offers an exceptional chance to bring your dream home to life. All the groundwork has been meticulously laid for you, with structural plans for a stunning, architecturally designed multi-level, four bedroom, two bathroom residence. Should you wish to engage your own architect, there is also the option to either redesign the current drawings or design your own bespoke masterpiece in this sought-after coastal locale.

**Price**: \$475,000 - \$520,000

Land Size: 704 sqm

View: https://www.ypa.com.au/8182930

Jade Springer 0437 410 791

Kelsie Janssen 0417 245 204