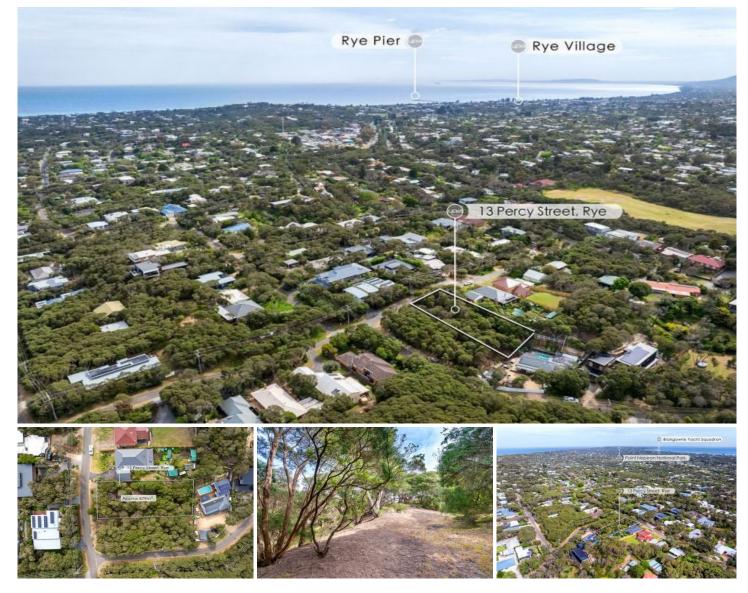

## **13 Percy Street Rye VIC**

Discover the perfect canvas for your dream coastal retreat at 13 Percy Street, Rye. This exceptional vacant allotment, boasting a prime north-facing orientation, spans approximately 879m<sup>2</sup>, offering an incredible opportunity to build your ideal home in one of Rye's most sought-after enclaves.

Positioned in a serene pocket of Rye, this expansive block is surrounded by established, high-quality residences, ensuring a premium lifestyle and an enduring sense of community. Here, you'll enjoy the best of coastal living with the French Street Reserve just a leisurely stroll away, offering a peaceful haven for picnics, nature walks, and moments of relaxation. For the avid beach lover, the rugged beauty of Rye Ocean Beach is also within easy reach, inviting you to embrace the surf, sand, and sun. 
 Price
 : \$550,000

 Land Size
 : 879 sqm

 View
 : https://www.ypa.com.au/8182976

Tony Talarico 0420 778 401

Katrina Talarico 0420 778 404