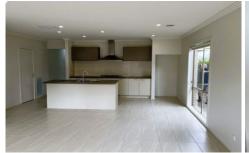

## Property Highlights:

4 Bedrooms, 2 Bathrooms, master with ensuite and walk in robe

Double Garage with Internal Access Generous 510 sqm (approx.) Block Open-Plan Living and Dining Stylish Kitchen with Stainless Steel Appliances Outdoor Entertaining Area