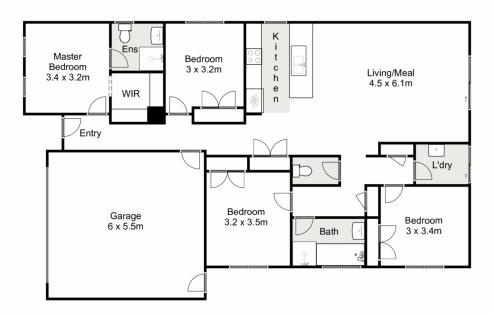

Upon entry you are greeted with the spacious master bedroom featuring a large walk-in robe, fresh new carpet, and a beautiful ensuite with a brand-new vanity. The additional three bedrooms are each generously sized providing ample space for the entire family and feature built-in robes as well as brand new carpet and are serviced by a bright central bathroom complete with a built-in bathtub.

This property's thoughtfully designed floorplan is ideal for

4 🕒 2 📛 2 🖨

**Price** : \$589,000 - \$629,000

Land Size: 350 sqm

View: https://www.ypa.com.au/8184031

Tahlia Hall 0422 419 589

## 7 Bristol Street, Strathtulloh

Whilst every attempt has been made to ensure the accuracy of the floor plan contained here, measurements of doors, windows, rooms and any other items are approximate and no responsibility is taken for any error, omission, or mis-statement. This plan is for illustrative purposes only and should be used as such by any prospective purchaser. The services, systems and appliances shown have not been tested and no guarantee as to their operability or efficiency can be given.