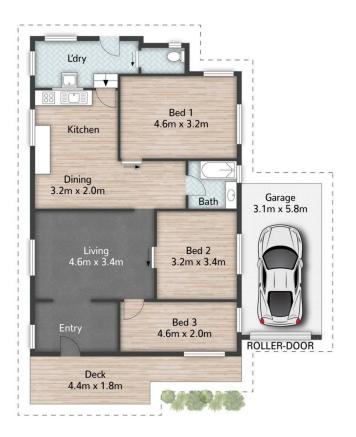

## 12 Church Street Beenleigh QLD

Welcome to 12 Church Street, Beenleigh - a freshly updated property with future growth potential! With "Low-Medium Density Residential - in the Apartment precinct" zoning, this home sits on a 435 m² block, making it a fantastic opportunity for investors, developers, or those seeking a place to call home in a thriving area. Positioned in Beenleigh, an area known for its expanding infrastructure and convenient location, this property is ready for immediate move-in or rental.

**Property Features:** 

? Three spacious bedrooms

? Main bathroom