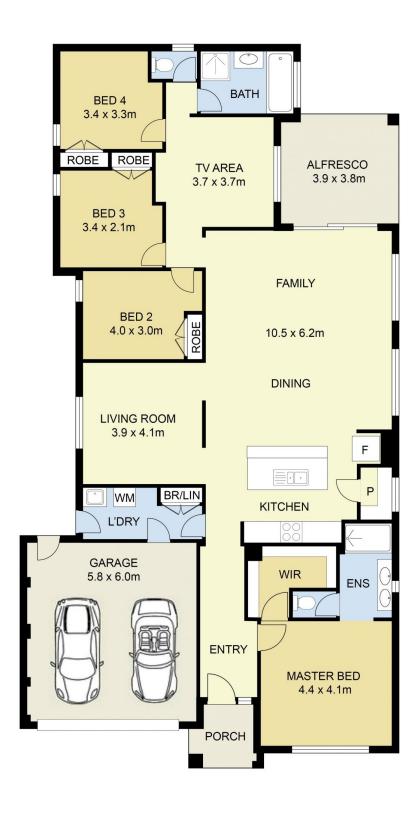

## 37 Twain Way Fraser Rise VIC

Situated in one of the best up and coming pockets of Fraser Rise, stands this quality family home built has no wasted space, promotes functional living & will instantly impress any family with approx.29 squares under the roof line.

## Features Include:

? Master bedroom showcasing a walk-in wardrobe and ensuite with stone bench tops, double vanity, double

4 2 2 2

Price : PRIVATE SALE I \$800,000 - \$850,000

Land Size: 512 sqm

View: https://www.ypa.com.au/8184423