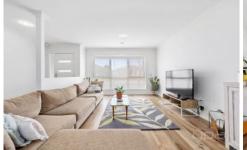

As soon as you step inside this spacious home, you'll be impressed by its open-plan layout and flood of natural light. The expansive living area greets you, offering plenty of room for the whole family to relax and gather. This flows seamlessly into the dining area, which is perfectly positioned alongside the large kitchen. The kitchen is a standout, featuring generous bench space, abundant storage, a dishwasher, and a gas cooktop?ideal for cooking and entertaining.