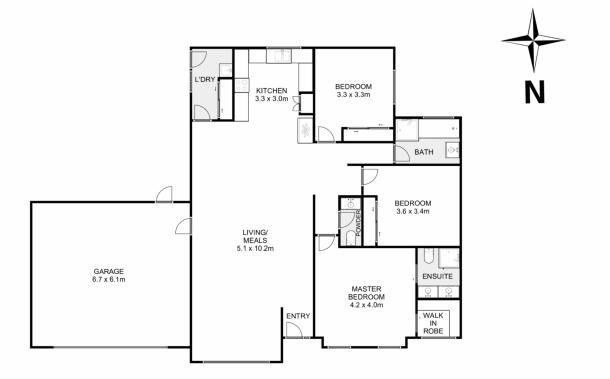

## 1/37 Lomandra Bowl Harkness VIC

This immaculate home is perfectly located in the sought-after suburb of Harkness, sitting in close proximity to schools of all levels, parks, walking tracks and only a short drive to Woodgrove Shopping Centre and Western Freeway Access, making this the perfect neighbourhood to live in.

As soon as you step inside this spacious home, you'll be impressed by its open-plan layout and flood of natural light. The expansive living area greets you, offering plenty of room for the whole family to relax and gather. This flows seamlessly into the dining area, which is perfectly positioned alongside the large kitchen. The kitchen is a standout, featuring generous bench space, abundant storage, a dishwasher, and a gas cooktop?ideal for cooking and entertaining.

3 😕 2 🔓 2 😭

**Price**: \$469,000 - \$499,000

Land Size: 337 sqm

View: https://www.ypa.com.au/8184550

Kate McGlone 0401 853 244