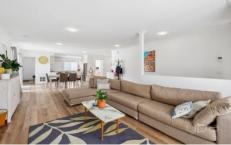

As soon as you step inside this spacious home, you'll be impressed by its open-plan layout and flood of natural light. The expansive living area greets you, offering plenty of room for the whole family to relax and gather. This flows seamlessly into the dining area, which is perfectly positioned alongside the large kitchen. The kitchen is a standout, featuring generous bench space, abundant storage, a dishwasher, and a gas cooktop?ideal for cooking and entertaining.