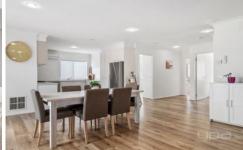

As soon as you step inside this spacious home, you'll be impressed by its open-plan layout and flood of natural light. The expansive living area greets you, offering plenty of room for the whole family to relax and gather. This flows seamlessly into the dining area, which is perfectly positioned alongside the large kitchen. The kitchen is a standout, featuring generous bench space, abundant storage, a dishwasher, and a gas cooktop?ideal for cooking and entertaining.