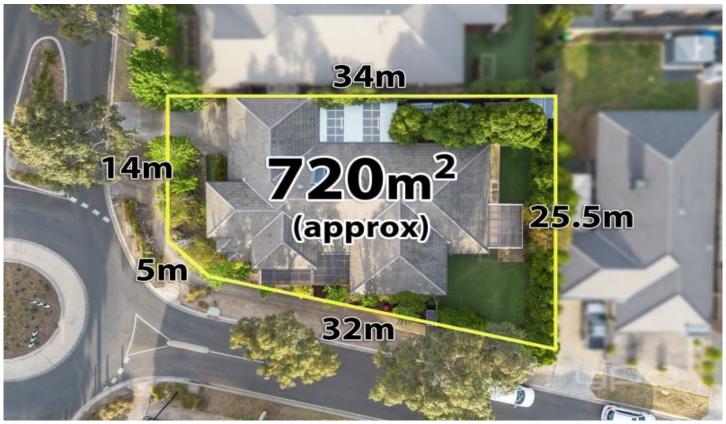

## 11 Castletown Boulevard Weir Views VIC

This striking example of modern architecture sits on a massive 720m2 (approx.) block and is located in the highly sought-after new precinct of Weir Views, surrounded by a brand-new shopping complex, beautiful parklands, and a range of schools, including the newly established St. Lawrence of Brindisi. Designed with luxury in mind, this stunning home boasts exceptional inclusions and high-end upgrades throughout, setting a new standard for comfort and style. With meticulous attention to detail and outstanding quality, this exclusive property is a must-see for those seeking the very best in contemporary living.

## 4 🕒 2 📛 3 🖨

**Price**: \$799,000 - \$859,000

Land Size: 720 sqm

View: https://www.ypa.com.au/8184552

Shane Spiteri 0488 980 115

Kate McGlone 0401 853 244