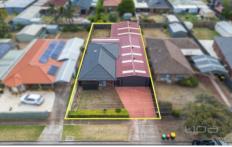

## 11 Wills Road Melton South VIC

This delightful property, set on a spacious 585m² (approx.) block, is perfectly suited for first-home buyers, investors, and families in search of a welcoming community. Positioned near top local schools such as Al Iman College, Staughton College, Melton South Primary School, and St. Anthony's Primary School, it offers a prime location for those prioritizing convenience. With easy access to the freeway, Melton Train Station, local bus routes, and scenic parks, this residence ensures seamless connectivity to the best of Melton.