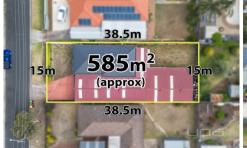

## 11 Wills Road Melton South VIC

This delightful property, set on a spacious 585m² (approx.) block, is perfectly suited for first-home buyers, investors, and families in search of a welcoming community. Positioned near top local schools such as Al Iman College, Staughton College, Melton South Primary School, and St. Anthony's Primary School, it offers a prime location for those prioritizing convenience. With easy access to the freeway, Melton Train Station, local bus routes, and scenic parks, this residence ensures seamless connectivity to the best of Melton.

## 11 Wills Road, Melton South

Whilst every attempt has been made to ensure the accuracy of the floor plan contained here, measurements of doors, windows, rooms and any other items are approximate and no responsibility is taken for any error, omission, or mis-statement. This plan is for illustrative purposes only and should be used as such by any prospective purchaser. The services, systems and appliances shown have not been tested and no guarantee as to their operability or efficiency can be given.