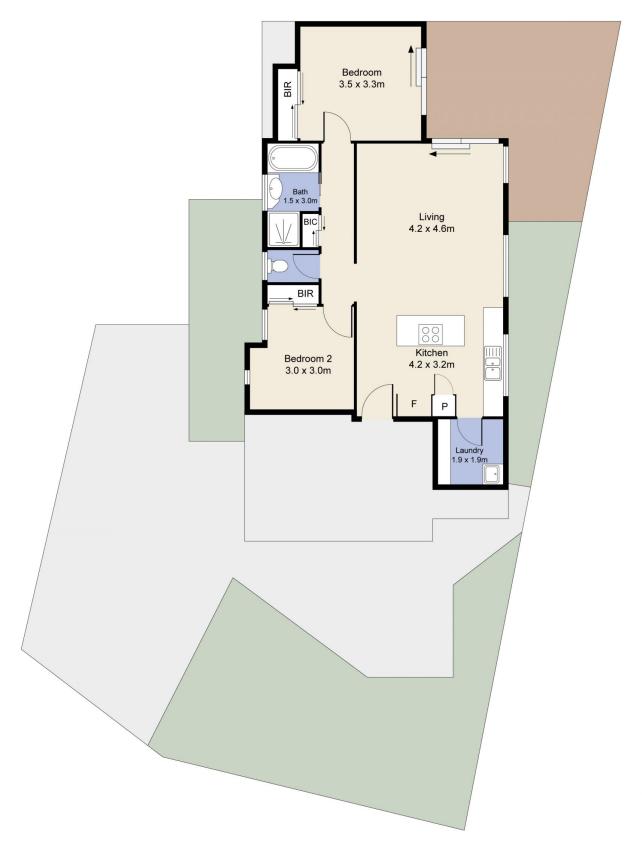

- ? Two spacious bedrooms with ceiling fans
- ? Central bathroom
- ? Open plan Living / Meals area with access to the outdoor entertaining space
- ? Renovated kitchen with updated appliances and plenty of storage
- ? Split system heating & cooling
- ? Decked outdoor entertaining area & low maintenance

## 2/4 Legana Court, WERRIBEE

Whilst every attempt has been made to ensure the accuracy of the floor plan contained here, measurements of doors, windows, rooms and any othei items are approximate and no responsibility is taken for any error, omission, or mis-tatement. This plan is for illustrative purposes only and should be used as such by any prospective purchaser. The services, systems and appliances shown have not been tested and no guarantee as to their operability or efficiency can be given.