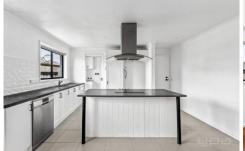

- ? Two spacious bedrooms with ceiling fans
- ? Central bathroom
- ? Open plan Living / Meals area with access to the outdoor entertaining space
- ? Renovated kitchen with updated appliances and plenty of storage
- ? Split system heating & cooling
- ? Decked outdoor entertaining area & low maintenance