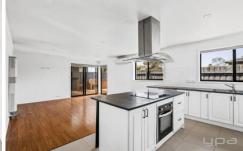

- ? Two spacious bedrooms with ceiling fans
- ? Central bathroom
- ? Open plan Living / Meals area with access to the outdoor entertaining space
- ? Renovated kitchen with updated appliances and plenty of storage
- ? Split system heating & cooling
- ? Decked outdoor entertaining area & low maintenance