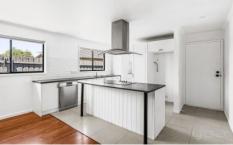

- ? Two spacious bedrooms with ceiling fans
- ? Central bathroom
- ? Open plan Living / Meals area with access to the outdoor entertaining space
- ? Renovated kitchen with updated appliances and plenty of storage
- ? Split system heating & cooling
- ? Decked outdoor entertaining area & low maintenance