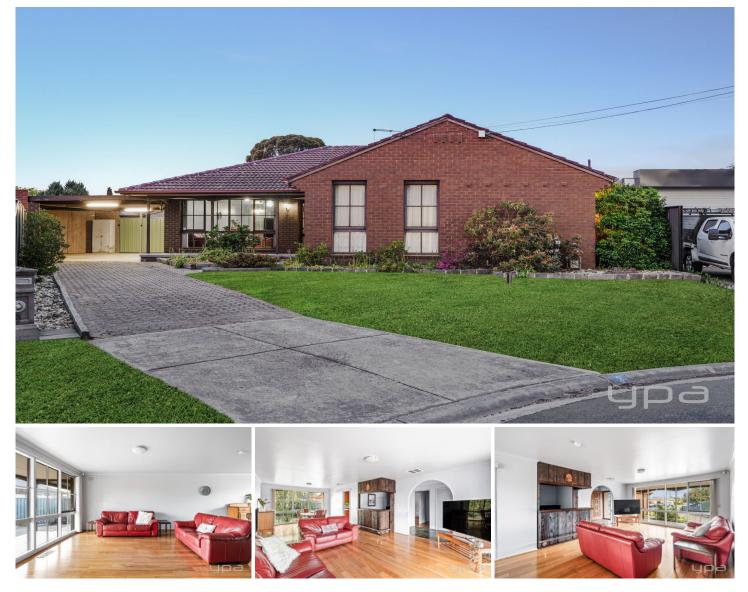

## **3 Tumut Court Werribee VIC**

Positioned in a central court location in the heart of Werribee, and within close proximity to the Werribee Train Station (approx. 2km), bus stops, schools, Pacific Werribee (approx. 2.8km) and other amenities Werribee has to offer lies this fantastic opportunity for one lucky buyer. Situated on a generous allotment of 654m2 (approx.) Savvy investors and home buyers your search is over! Offering the flexibility of stamping your own mark on the property and offering

- ? Three spacious bedrooms all with robes
- ? Master bedroom with ensuite
- ? Potential 4th bedroom / study / secondary living zone
- ? Central bathroom with separate toilet
- ? Large formal lounge and dining area equipped with a bar
- ? Central kitchen with an abundance of cupboard and

4 🛤 2 🚰 2 🚘

| Price     | : Private Sale   \$575,000 - \$615,000 |
|-----------|----------------------------------------|
| Land Size | : 654 sqm                              |
| View      | : https://www.ypa.com.au/8185112       |