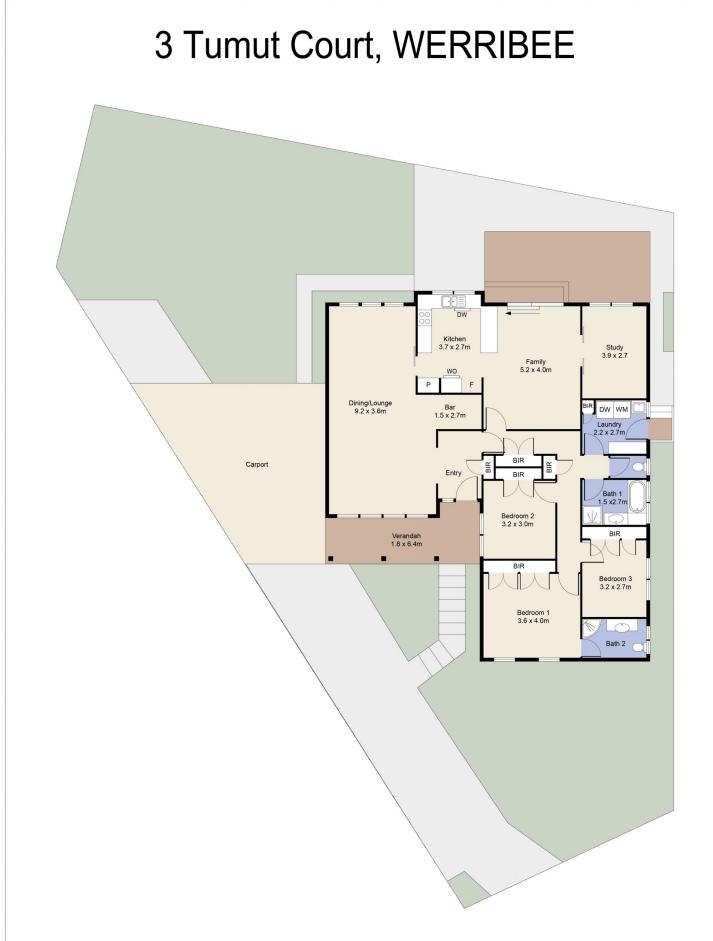

- ? Three spacious bedrooms all with robes
- ? Master bedroom with ensuite
- ? Potential 4th bedroom / study / secondary living zone
- ? Central bathroom with separate toilet
- ? Large formal lounge and dining area equipped with a bar
- ? Central kitchen with an abundance of cupboard and

Mitch Smit 0450 913 513

Dane Bouch 0499 655 382

Whilst every attempt has been made to ensure the accuracy of the floor plan contained here, measurements of doors, windows, rooms and any othei items are approximate and no responsibility is taken for any error, omission, or mis-tatement. This plan is for illustrative purposes only and should be used as such by any prospective purchaser. The services, systems and appliances shown have not been tested and no guarantee as to their operability or efficiency can be given.