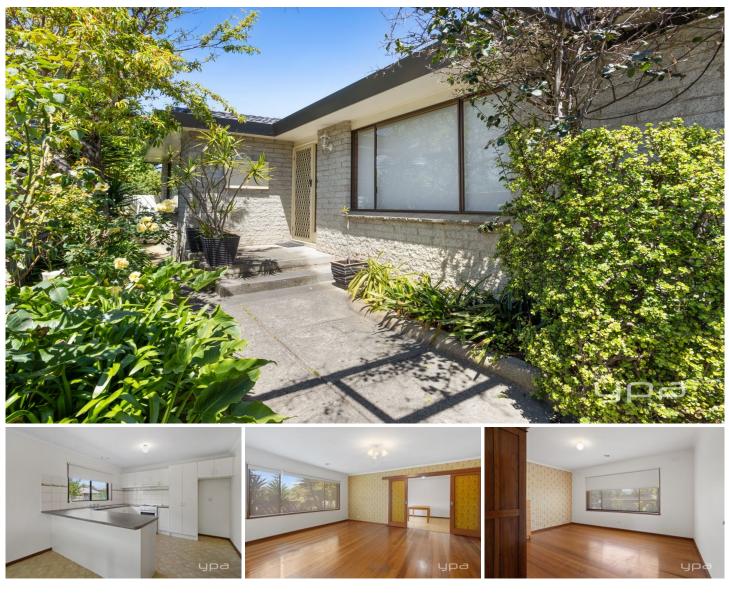

## 2/2113 Point Nepean Road Rye VIC

YPA Rye is proud to present this 3 bedroom home in an exceptional location!

Live your beachside dream with this charming 3-bedroom home, located across from the beach!

Perfectly situated for ultimate convenience, you'll be just a short stroll away from local shops, cafes, and restaurants - leave the car at home and enjoy everything within walking distance.

Property Highlights:

3 Spacious Bedrooms - Roomy and light-filled, perfect for relaxing after a day at the beach.Large Kitchen with plenty of storage1 Bathroom - Neat and well-maintained.

Price : \$500 SELL THE CAR View : https://www.ypa.com.au/8185149