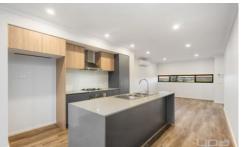

Built by the original owners with plans to reside in it, this home boasts a range of premium extras and thoughtful upgrades. The master bedroom includes a spacious walk-in wardrobe, a full ensuite with Caesar stone benchtops, quality fittings, an oversized shower and a double-bowl vanity. Two additional bedrooms offer ample space, each with split system cooling units and walk-in robes. At the front of the home, a formal lounge flows seamlessly into the gallery-style kitchen, perfectly