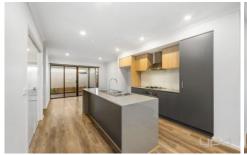

Built by the original owners with plans to reside in it, this home boasts a range of premium extras and thoughtful upgrades. The master bedroom includes a spacious walk-in wardrobe, a full ensuite with Caesar stone benchtops, quality fittings, an oversized shower and a double-bowl vanity. Two additional bedrooms offer ample space, each with split system cooling units and walk-in robes. At the front of the home, a formal lounge flows seamlessly into the gallery-style kitchen, perfectly