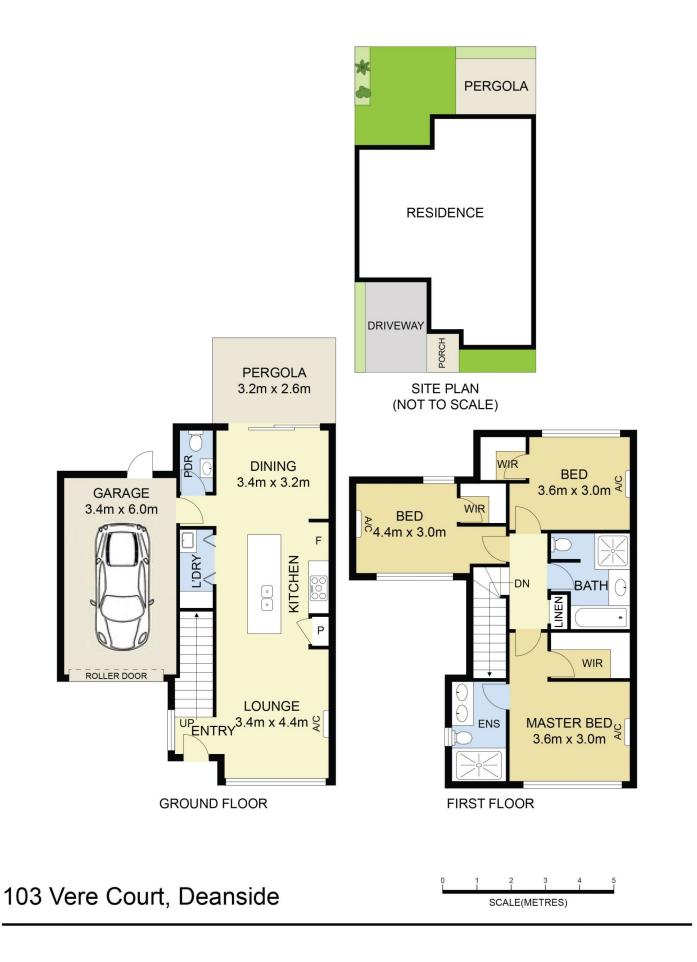

## 103 Vere Court Deanside VIC

This stunning residence, on the market for the first time, offers an incredible opportunity for one fortunate buyer. Located just minutes from Deanside Primary School and other key amenities, including CS Square Shopping Centre, Woodlea Shopping Centre, the upcoming Deanside Village, public transport, new childcare centres, walking trails and more - this property equals to be a prime find.

Built by the original owners with plans to reside in it, this home boasts a range of premium extras and thoughtful upgrades. The master bedroom includes a spacious walk-in wardrobe, a full ensuite with Caesar stone benchtops, quality fittings, an oversized shower and a double-bowl vanity. Two additional bedrooms offer ample space, each with split system cooling units and walk-in robes. At the front of the home, a formal lounge flows seamlessly into the gallery-style kitchen, perfectly