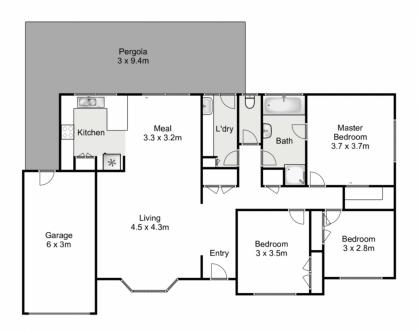

## 2 Davies Street Darley VIC

This, quality home offers a spacious and functional design that's hard to overlook. It features three generously sized bedrooms, each with ample wardrobes, while the master bedroom conveniently connects to the central bathroom, creating a practical two-way ensuite arrangement.

Enjoy the bright, open family meals area and a modern, well-appointed kitchen, all seamlessly leading to the expansive, decked entertaining area. Perfect for year-round gatherings, this outdoor space comes complete with a cozy fireplace to set the ambiance.

Additional features include impressive high ceilings, elegant window furnishings, efficient heating, and meticulously landscaped gardens-all enhancing the sense of quality and warmth throughout. A remote lock-up garage completes this home, built to the highest standard with every detail in mind.

## 2 Davies Street, Darley

Whilst every attempt has been made to ensure the accuracy of the floor plan contained here, measurements of doors, windows, rooms and any other items are approximate and no responsibility is taken for any error, omission, or mis-statement. This plan is for illustrative purposes only and should be used as such by any prospective purchaser. The services, systems and appliances shown have not been tested and no guarantee as to their operability or efficiency can be given.